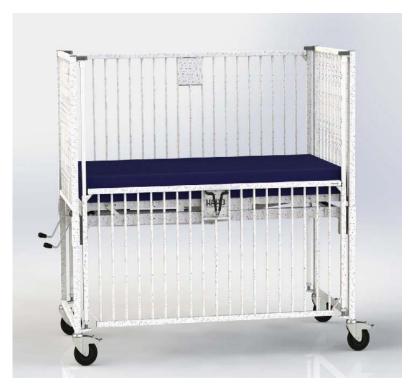

#### Standard Features

- Manual Head & Knee Elevation
- 3" Foam Mattress
- Pan Mattress Surface
- E-Z Lift Sides
- 5" Heavy Duty Casters (1 Steer, 2 Brake, 1 Swivel)
- Confetti Epoxy Finish
- Steel Construction

#### **Articulation**

- Head to 35 degrees
- Thigh/Foot to 15 degrees

Our Standard Cribs are intended for use by a child who has limited mobility (cannot sit up, high kneel or stand) and will not be at risk of climbing over the rail and falling out.