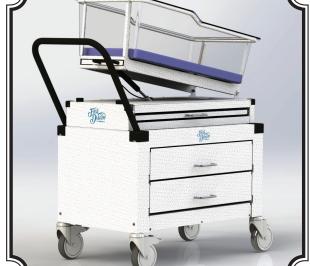

## FIRST DREAM BASSINET FEATURES

Head elevation to 10 degrees for newborn comfort

Standard size clear acrylic plastic basket

2 large storage drawers on quiet glides are accessible from either side of the bassinet

Pull out shelf provides a convenient writing surface

Heavy duty casters for quiet, fluid movement - 1 steer, 2 brake & 1 swivel

Sturdy handle allows for new moms to have optimum control of movement

Quality steel construction - Made in the USA

Overall Dimensions: 18" W x 30" L for cabinet base minus handle

Overall Height: 30" Floor to basket base

5 year limited warranty

Call for a quote today 1-800-873-4273 or go online at www.hardmfg.com