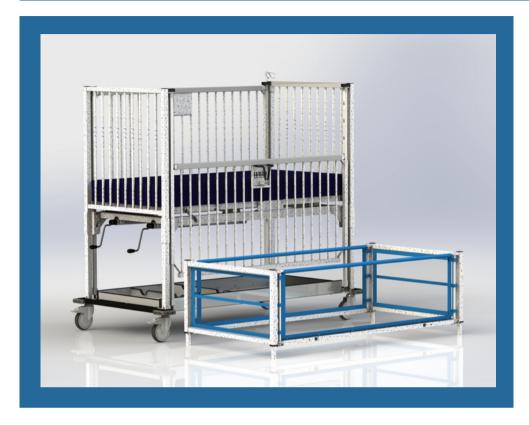

## ADD-ON CRIB TOP

When your patients need extra safety precautions, our Add-On Top can help you leverage your investment in Hard Manufacturing Standard or Movesafe Cribs already in your facility. The Add-On Top can be retrofitted onto most of our existing cribs.

## **KEY BENEFITS:**

- Adds 17" in height to our Cribs
- Includes 4 soft-sided clear vinyl curtains so the child has a full 360 degree view of the surroundings
- Side curtains raise to allow for caregiver access
- Ends will also raise for specific crib models or can be requested.
- A vinyl top / ceiling cover can be purchased with the add-on top for maximum protection