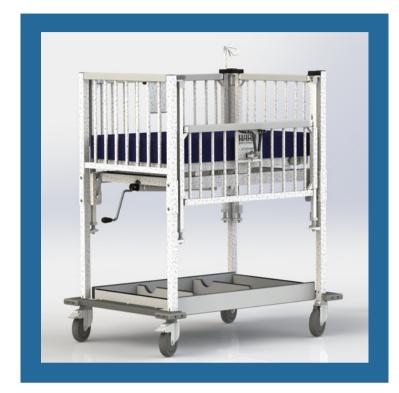

# **CRIBETTE & TWIN CRIBETTE**

Our Cribette is designed for infants in the NICU - featuring a small footprint, while including the same access, safety and basic functionality of our full-size Standard Cribs.

#### **FEATURES INCLUDED**

- Manual Head Elevation to 35 Degrees
- 3" Pressure Reduction Mattress
- 2 Drop Sides & Drop Head End Rail
- IV Pole
- Shelf with Oxygen Tank Cut Outs
- 5" Heavy Duty Casters
  (2 Steer, 2 Brake)
- Teething Bars
- Wall Bumper System
- Anti-Microbial Confetti Epoxy Finish
- Steel Construction
- Factory Assembly

## PC1911

Crib Size No Bumpers: 24"x 36" Crib Size With Bumpers: 29"x 41" Mattress Size: 22"x 33 1/2" Overall Crib Height: 47" Floor to Top of Mattress Platform: 32" Height of Side Rails: 13" Crib Weight: 122 lbs

### PC1914

Crib Size No Bumpers: 30"x 44" Crib Size With Bumpers: 35"x 49" Mattress Size: 28"x 42" Overall Crib Height: 47" Floor to Top of Mattress Platform: 32" Height of Side Rails: 13" Crib Weight: 162 lbs