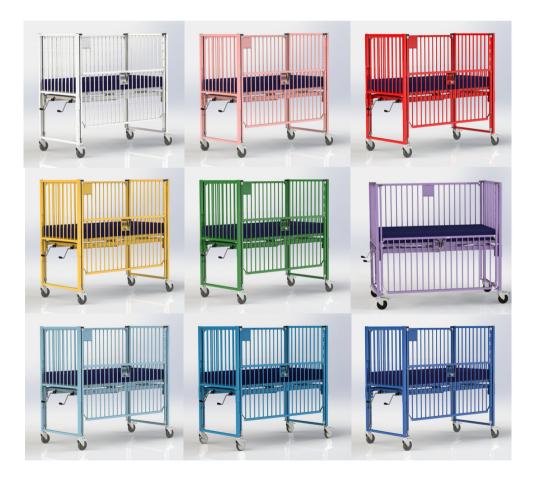

## **AVAILABLE COLORS**

EAGLE Certification Group ISO 13485:2016 Registered by EAGLE Registrations Inc.

#### **OPTIONS & ACCESSORIES**

- Additional IV Poles- Up to 3
- Stainless Steel
- Oxygen Tank Holder
- Fitted Sheets
- Additional Epoxy Colors Available