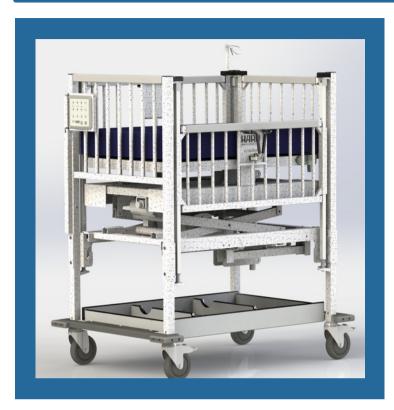

# **CRIBETTE & TWIN CRIBETTE**

**Electric Hi-Lo** 

Our Cribette is designed for infants in the NICU - featuring a small footprint, while including the same access, safety and basic functionality of our full-size Standard Cribs.

#### **FEATURES INCLUDED**

- Electric Head Elevation to 35 Degrees
- Electric Hi-Lo Elevation to 5"
- CPR Release
- 3" Pressure Reduction Mattress
- 2 Drop Sides & Drop Head End Rail
- IV Pole
- Shelf with Oxygen Tank Cut Outs
- 5" Heavy Duty Casters
  (2 Steer, 2 Brake)
- Teething Bars
- Wall Bumper System
- Anti-Microbial Confetti Epoxy Finish
- Steel Construction & Factory Assembly

### PC1711-A

Crib Size No Bumpers: 24"x 36" Crib Size With Bumpers: 29"x 41" Mattress Size: 22"x 33 1/2" Overall Crib Height: 47" Floor to Top of Mattress Platform: Lowest position: 34" Highest Position: 39" Height of Side Rails: 13" Crib Weight: 231 lbs

## PC1714-A

Crib Size No Bumpers: 30"x 44" Crib Size With Bumpers: 35"x 49" Mattress Size: 28"x 42" Overall Crib Height: 47" Floor to Top of Mattress Platform: Lowest position: 34" Highest Position: 39" Height of Side Rails: 13" Crib Weight: 270 lbs