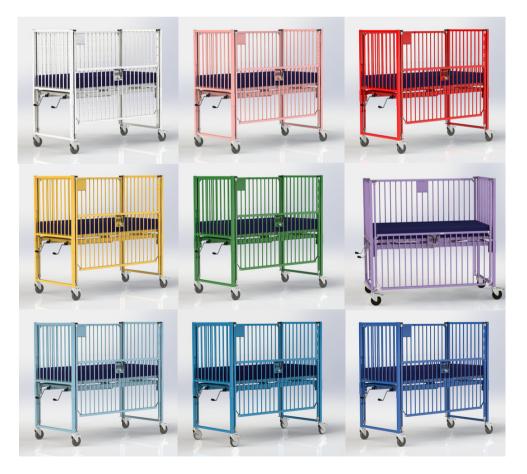

mended for infants unable to sit up

#### **OPTIONS & ACCESSORIES**

- Battery Backup
- Under Crib Light
- Weighsafe Scale
- Additional IV Poles- Up to 3
- Portland Access
- Stainless Steel
- Oxygen Tank Holder
- Fitted Sheets
- Additional Epoxy Colors Available



### PC1711-A

Crib Size No Bumpers: 24"x 36" Crib Size With Bumpers: 29"x 41" Mattress Size: 22"x 33 1/2" Overall Crib Height: 47" Floor to Top of Mattress Platform: Lowest position: 34" Highest Position: 39" Height of Side Rails: 13" Crib Weight: 231 lbs

## PC1714-A

Crib Size No Bumpers: 30"x 44" Crib Size With Bumpers: 35"x 49" Mattress Size: 28"x 42" Overall Crib Height: 47" Floor to Top of Mattress Platform: Lowest position: 34" Highest Position: 39" Height of Side Rails: 13" Crib Weight: 270 lbs

## **AVAILABLE COLORS**