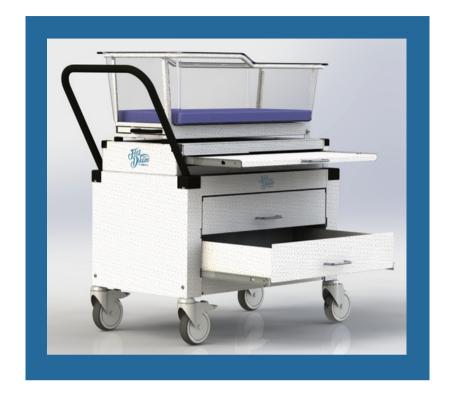

## FIRST DREAM BASSINET FEATURES

- Head Elevation to 10 Degrees for newborn comfort
- Standard size clear acrylic basket
- 2 large storage drawers on quiet glides are accessible from either side
- Pull out shelf provides a convenient writing surface
- 5" Heavy duty casters for quiet, fluid movement (2 Steer, 2 Brake)
- Sturdy handle allows for new moms to have optimum control of movement
- Quality steel construction-Made in the USA
- Anti-Microbial Confetti Epoxy Finish
- Factory Assembly

## **SPECIFICATIONS**

Bassinet Dimensions:

Overall Height: 37.75" Overall Length: 37.50" Length of Cabinet: 30"

Width: 21"

Height- Floor to top of the

**Mattress Pad: 30"** 

Basket Dimensions (from bottom)

Height at Head: 9.5" Height at Foot: 8.25"

Length: 26" Width: 12.5"

Mattress Pad Dimensions:
25.5" x 12" x 2"