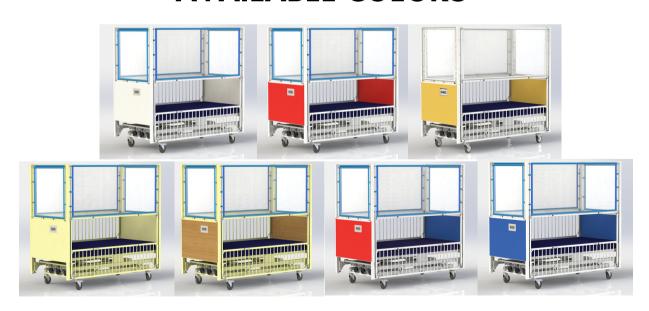

#### **OPTIONS & ACCESSORIES**

- Vinyl Top / Ceiling Cover
- Heavy Duty Bumper Pads
- Hand Control
- IV Pole- Add Up to 4
- Oxygen Tank Holder
- 8" Pressure Reduction Mattress
- · Fitted sheets
- Custom Colors at no extra charge

### **AVAILABLE COLORS**