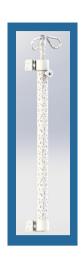

# **MONROE BED ACCESSORIES**

A convenient Hand Control can be added to allow the caregiver to attend to the person in bed while making adjustments to the head, foot or Hi-Lo at the same time.

Our Monroe Beds can accommodate up to 4 IV Poles. They can be mounted on any corner post.