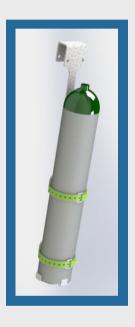

Our Oxygen Tank Holder is designed to hang from any side rail in a place best suited for the child's needs, and can accommodate tank sizes D and E.

Our optional Vinyl Top Cover is a clear, soft-sided ceiling panel to help keep a child safe in bed while allowing them to see their complete surroundings.