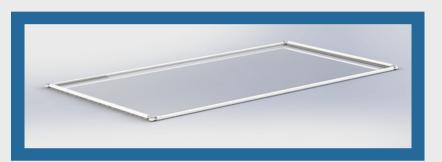

Our Oxygen Tank Holder is designed to hang from any side rail in a place best suited for the child's needs, and can accommodate tank sizes D and E.

Our optional Vinyl Top Cover is a clear, soft-sided ceiling panel to help keep a child safe in bed while allowing them to see their complete surroundings.