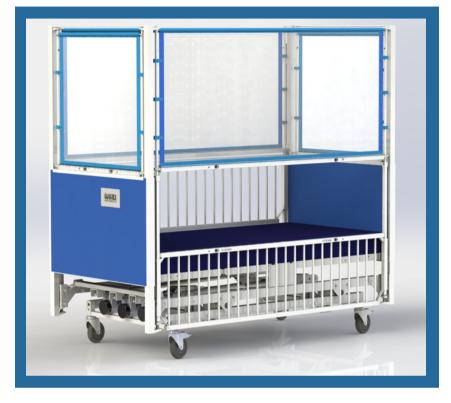

# MONROE BED ELECTRIC HI-LO

Our home care electric Monroe Beds feature maximum protection for an active child with electrical controls for head, foot and Hi-Lo.

4 soft-sided vinyl panels provide window-like protection and an add on top cover can be added for maximum safety.

#### **FEATURES INCLUDED**

- Electric Head Elevation to 45 Degrees
- Electric Knee Elevation to 35 Degrees
- Electric Platform Elevation to 10"
- Foot End Control Panel
- 2 Drop Sides
- Clear, Soft-Sided Safety Panels on all Sides
- 7" Innerspring Mattress
- 5" Heavy Duty Casters
- Confetti Epoxy on Bed Frame with Red, Yellow & Blue Laminate Panels
- Steel Construction

Shown with standard Red, Yellow & Blue laminate panels and Confetti epoxy.