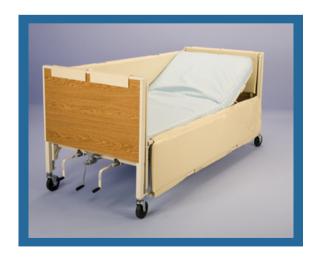

# MONROE BED ELECTRIC HI-LO

Our home care electric Monroe Beds feature maximum protection for an active child with electrical controls for head, foot and Hi-Lo.

4 soft-sided vinyl panels provide window-like protection and an add on top cover can be added for maximum safety.

#### **FEATURES INCLUDED**

- Electric Head Elevation to 45 Degrees
- Electric Knee Elevation to 35 Degrees
- Electric Platform Elevation to 10"
- Foot End Control Panel
- 2 Drop Sides
- Clear, Soft-Sided Safety Panels on all Sides
- 7" Innerspring Mattress
- 5" Heavy Duty Casters
- Confetti Epoxy on Bed Frame with Red, Yellow & Blue Laminate Panels
- Steel Construction

Shown with standard Red, Yellow & Blue laminate panels and Confetti epoxy.