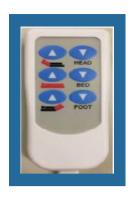

# **MONROE BED ACCESSORIES**

A convenient Hand Control can be added to allow the caregiver to attend to the person in bed while making adjustments to the head, foot or Hi-Lo at the same time.

Our Monroe Beds can accommodate up to 4 IV Poles. They can be mounted on any corner post.