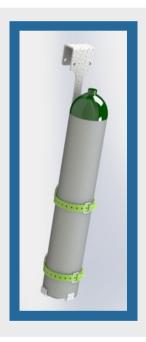

## **MONROE BED ACCESSORIES**

Heavy Duty Bumper Pads cover the entire interior of our Stockton Beds providing excellent protection for seizure disorders. (Shown on Stockton Bed)

Our Oxygen Tank Holder is designed to hang from any side rail in a place best suited for the child's needs, and can accommodate tank sizes D and E.

Our Monroe Beds can accommodate up to 4 IV Poles. They can be mounted on any corner post.

Our optional Vinyl Top Cover is a clear, soft-sided ceiling panel to help keep a child safe in bed while allowing them to see their complete surroundings.