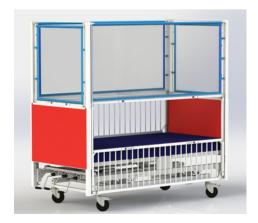

ed for caregiver peace of mind.

4 soft-sided vinyl panels provide window-like protection and an add on top cover can be added for maximum safety.

#### **FEATURES INCLUDED**

- Manual Head Elevation to 45 Degrees
- Manual Knee Elevation to 35 Degrees
- Manual Platform Elevation to 10"
- 2 Drop Sides
- Clear, Soft-Sided Safety Panels on all 4 Sides
- 7" Innerspring Mattress
- 5" Heavy Duty Casters
- Anti-Microbial Confetti Epoxy Finish
- Red, Yellow & Blue Laminate Panels on Ends
- Steel Construction

Suggested HCPCS Code: E0328- Manual Monroe Bed + E0316 / E1399 Safety Top

#### **OPTIONS & ACCESSORIES**

- · Vinyl Top / Ceiling Cover
- Heavy Duty Bumper Pads
- IV Pole- Add Up to 4
- Oxygen Tank Holder
- 8" Pressure Reduction Mattress
- Fitted sheets
- · Custom Colors at no extra charge



Shown with custom color Red laminate.

### **MONROE BED - MANUAL HI-LO SPECIFICATIONS**

# **N1035MP**

Overall Size: 36"x 72"

Mattress Size: 34" x 69"

**Overall Bed Height:** 

71" Lowest Position

**81" Highest Position** 

Floor to Top of Mattress

**Platform:** 

**19" Lowest Position** 

29" Highest Position

**Height of Side Rails Above** 

**Mattress Platform** 

(Including Safety Panels):

52" Total

# N2085MP

Overall Size: 36"x 83"

Mattress Size: 34" x 80"

**Overall Bed Height:** 

71" Lowest Position

**81" Highest Position** 

Floor to Top of Mattress

**Platform:** 

**19" Lowest Position** 

29" Highest Position

**Height of Side Rails Above** 

**Mattress Platform** 

(Including Safety Panels):

52" Total

#### **AVAILABLE COLORS**











## **MONROE BED ACCESSORIE