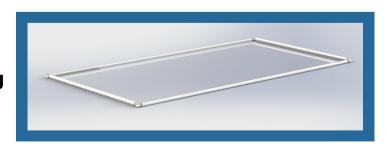

Our Monroe Beds can accommodate up to 4 IV Poles. They can be mounted on any corner post.

Our optional Vinyl Top Cover is a clear, soft-sided ceiling panel to help keep a child safe in bed while allowing them to see their complete surroundings.