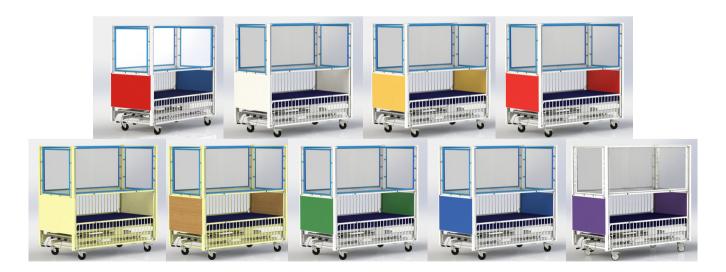

· Custom Colors at no extra charge



Shown with custom color Red laminate.

### **MONROE BED - MANUAL HI-LO SPECIFICATIONS**

# **N1035MP**

Overall Size: 36"x 72"

Mattress Size: 34" x 69"

**Overall Bed Height:** 

71" Lowest Position

**81" Highest Position** 

Floor to Top of Mattress

**Platform:** 

**19" Lowest Position** 

29" Highest Position

**Height of Side Rails Above** 

**Mattress Platform** 

(Including Safety Panels):

52" Total

# N2085MP

Overall Size: 36"x 83"

Mattress Size: 34" x 80"

**Overall Bed Height:** 

71" Lowest Position

**81" Highest Position** 

Floor to Top of Mattress

**Platform:** 

**19" Lowest Position** 

29" Highest Position

**Height of Side Rails Above** 

**Mattress Platform** 

(Including Safety Panels):

52" Total

#### **AVAILABLE COLORS**











## **MONROE BED ACCESSORIES**



Heavy Duty Bumper Pads cover the entire interior of our Stockton Beds providing excellent protection for seizure disorders. (Shown on Stockton Bed)



Our Oxygen Tank Holder is designed to hang from any side rail in a place best suited for the child's needs, and can accommodate tank sizes D and E.



Our Monroe Beds can accommodate up to 4 IV Poles. They can be mounted on any corner post.

Our optional Vinyl Top Cover is a clear, soft-sided ceiling panel to help keep a child safe in bed while allowing them to see their complete surroundings.