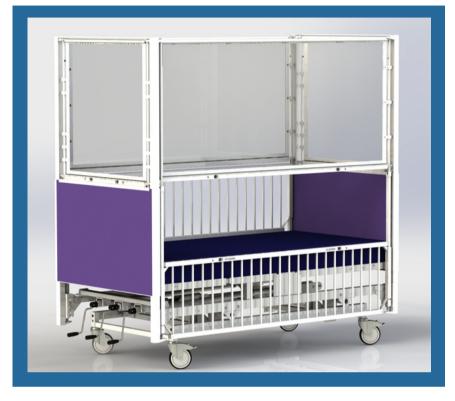

# MONROE BED MANUAL HI-LO

Our home care manual Monroe Beds is a cost effective option to keep an active child safe in bed for caregiver peace of mind.

4 soft-sided vinyl panels provide window-like protection and an add on top cover can be added for maximum safety.

#### **FEATURES INCLUDED**

- Manual Head Elevation to 45 Degrees
- Manual Knee Elevation to 35 Degrees
- Manual Platform Elevation to 10"
- 2 Drop Sides
- Clear, Soft-Sided Safety Panels on all 4 Sides
- 7" Innerspring Mattress
- 5" Heavy Duty Casters
- Anti-Microbial Confetti Epoxy Finish
- Red, Yellow & Blue Laminate Panels on Ends
- Steel Construction