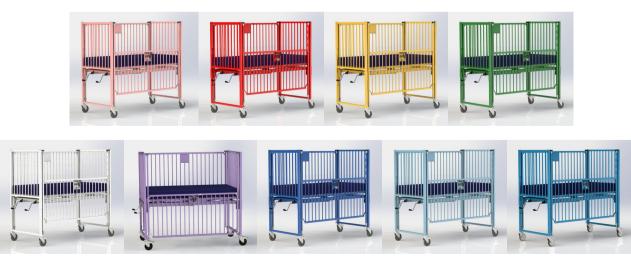

### **AVAILABLE COLORS**

#### **OPTIONS & ACCESSORIES**

- Add-On Safety Top
- IV Pole- Add Up to 4
- Oxygen Tank Holder
- Under Crib Storage Shelf
- 5" Foam Mattress
- 5" Pressure Reduction Foam Mattress
- Fitted sheets
- Custom Colors at no extra charge