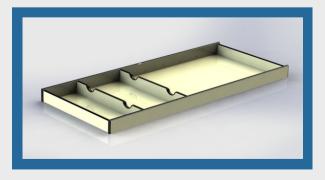

Our Standard Cribs can accommodate up to 4 IV Poles. They can be mounted on any corner post.

An Under Crib Shelf can provide much needed storage space for supplies or it can accommodate 2 oxygen tanks.

Shelves can be configured appropriately for your preference.

EAGLE Certification Group ISO 13485:2016 Registered by EAGLE Registrations Inc.