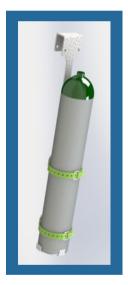

For additional protection of the most active children, we also offer a vinyl ceiling cover which can also be retrofitted on existing cribs with tops.

Our Oxygen Tank Holder is designed to hang from any side rail in a place best suited for the child's needs, and can accommodate tank sizes D and E.