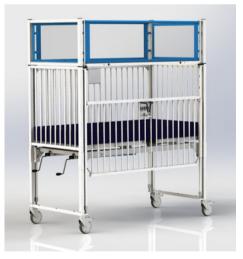

# STANDARD CRIB

Our home care Standard Crib is now more versatile than ever with the same great quality found in children's hospitals and pediatric units throughout the USA.

Now featuring an add-on top\*, providing an extra level of safety for active children.

#### **FEATURES INCLUDED**

- Manual Head Elevation to 35 Degrees
- Manual Knee Elevation to 15 Degrees
- 2 Drop Sides
- 3" Foam Mattress
- 5" Heavy Duty Casters
- Confetti Epoxy Finish
- Steel Construction