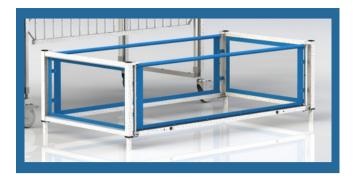

## **STANDARD CRIB ACCESSORIES**

When your child needs extra safety precautions, our Add-On Top can give you peace of mind that they have a safe environment to rest in.

The Add-On Top can be retrofitted on existing cribs as well.

#### **OPTIONS & ACCESSORIES**

- Add-On Safety Top
- IV Pole- Add Up to 4
- Oxygen Tank Holder
- Under Crib Storage Shelf
- 5" Foam Mattress
- 5" Pressure Reduction Foam Mattress
- Fitted sheets
- Custom Colors at no extra charge