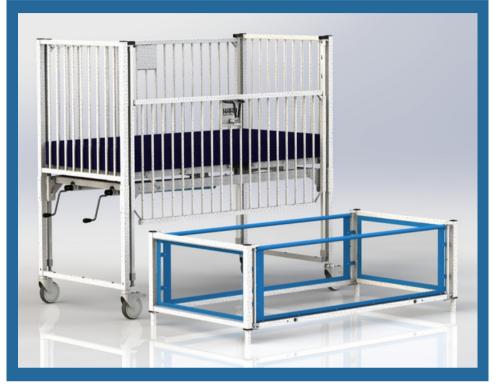

# STANDARD CRIB

Our home care Standard Crib is now more versatile than ever with the same great quality found in children's hospitals and pediatric units throughout the USA.

Now featuring an add-on top\*, providing an extra level of safety for active children.

#### **OPTIONS & ACCESSORIES**

- Add-On Safety Top
- IV Pole- Add Up to 4
- Oxygen Tank Holder
- Under Crib Storage Shelf
- 5" Foam Mattress
- 5" Pressure Reduction Foam Mattress
- Fitted sheets
- Custom Colors at no extra charge

## **STANDARD CRIB ACCESSORIES**

When your child needs extra safety precautions, our Add-On Top can give you peace of mind that they have a safe environment to rest in.

The Add-On Top can be retrofitted on existing cribs as well.