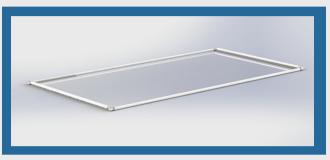

Our new Add-On Safety Top shown above

Suggested HCPCS Code E0328-Manual Youth Bed

### YOUTH BED ACCESSORIES

An Add-On Top can help keep active kids safe inside the bed with soft-sided vinyl panels on all 4 sides.

For additional protection of the most active children, we also offer a vinyl ceiling cover which can also be retrofitted on existing beds with tops.