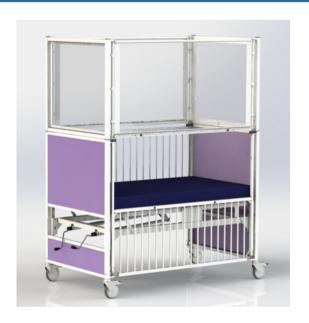

Our new Add-On Safety Top shown above

Suggested HCPCS Code E0328-Manual Youth Bed

### YOUTH BED ACCESSORIES

An Add-On Top can help keep active kids safe inside the bed with soft-sided vinyl panels on all 4 sides.

For additional protection of the most active children, we also offer a vinyl ceiling cover which can also be retrofitted on existing beds with tops.