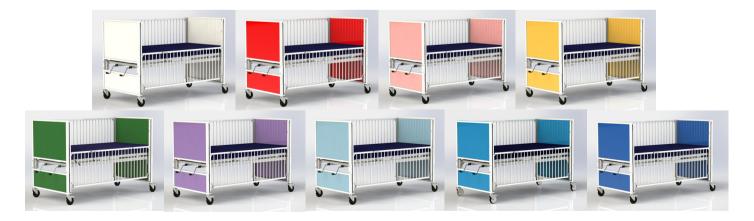

#### **OPTIONS & ACCESSORIES**

- Add-On Safety Top
- · IV Pole- Add Up to 4
- Oxygen Tank Holder
- Heavy Duty Bumper Pads
- 5" Pressure Reduction Mattress
- Fitted sheets
- · Custom colors at no extra charge

#### **AVAILABLE COLORS**