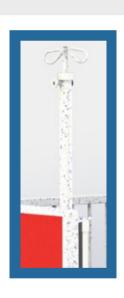

Our Oxygen Tank
Holder is designed to
hang from any side
rail in a place best
suited for the child's
needs, and can
accommodate tank
sizes D and E.

Our Youth Beds can accommodate up to 4 IV Poles. They can be mounted on any corner post.