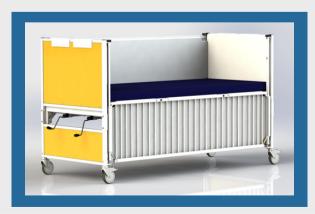

# **YOUTH BED**

Our home care Youth Bed serves as an excellent transition from crib to bed.

The mattress platform is at a comfortable, higher fixed height like a crib for caregivers, plus great accessories such as an Add - On Top and Bumper Pads are available for extra comfort and safety.

#### **FEATURES INCLUDED**

- Manual Head Elevation to 35 Degrees
- Manual Knee Elevation to 15 Degrees
- · 2 Drop Sides
- 5" Innerspring Mattress
- 5" Heavy Duty Casters
- Bright White Epoxy Finish
- Steel Construction

Heavy Duty Bumper Pads cover the entire interior of our Youth Beds providing excellent protection for seizure disorders.