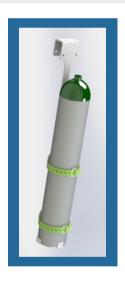

Our Oxygen Tank
Holder is designed to
hang from any side
rail in a place best
suited for the child's
needs, and can
accommodate tank
sizes D and E.

Our Youth Beds can accommodate up to 4 IV Poles. They can be mounted on any corner post.