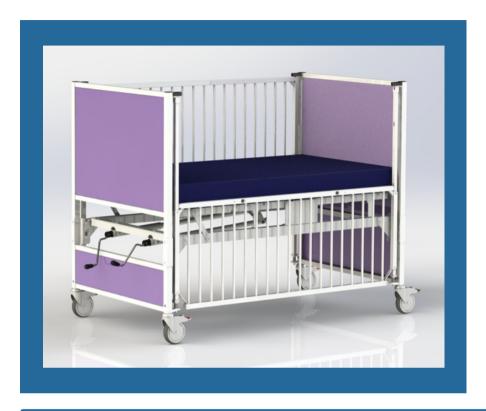

# **YOUTH BED**

Our home care Youth Bed serves as an excellent transition from crib to bed.

The mattress platform is at a comfortable, higher fixed height like a crib for caregivers, plus great accessories such as an Add - On Top and Bumper Pads are available for extra comfort and safety.

#### **FEATURES INCLUDED**

- Manual Head Elevation to 35 Degrees
- Manual Knee Elevation to 15 Degrees
- · 2 Drop Sides
- 5" Innerspring Mattress
- 5" Heavy Duty Casters
- Bright White Epoxy Finish
- Steel Construction

# **HB1025**

Overall Size: 36"x 60"
Mattress Size: 34" x 58"
Overall Bed Height: 49.5"
Floor to Top of Mattress

**Platform: 26.75"** 

Height of Side Rails: 21"

## **HB1045**

Overall Size: 36"x 72"

Mattress Size: 34" x 69"

Overall Bed Height: 49.5"

Floor to Top of Mattress

Platform: 26.75"

Height of Side Rails: 21"

# **HB2095**

Overall Size: 36"x 83"

Mattress Size: 34" x 80"

Overall Bed Height: 49.5"

Floor to Top of Mattress

**Platform: 26.75"** 

Height of Side Rails: 21"