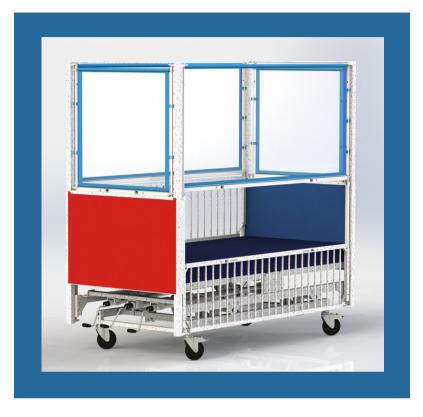

# MONROE BED MANUAL HI-LO

Our Monroe Youth Beds are designed for use by an active pediatric patient who may be at risk to fall or climb out of bed. Our clear vinyl safety panels help to keep the child safely in the bed while still allowing them to see their surroundings.

### **FEATURES INCLUDED**

- Manual Head Elevation to 45 Degrees
- Manual Knee elevation to 35 Degrees
- Manual Platform Elevation to 10"
- 2 Drop Sides
- Clear, Soft-Sided Safety Panels on all 4 Sides
- 8" Pressure Reduction Mattress
- 5" Heavy Duty Casters
- Anti-Microbial Confetti Epoxy Finish
- Red, Yellow & Blue Laminate Panels on Ends
- Steel Construction
- Factory Assembly

Recommended for Patients up to 150 lbs Maximum