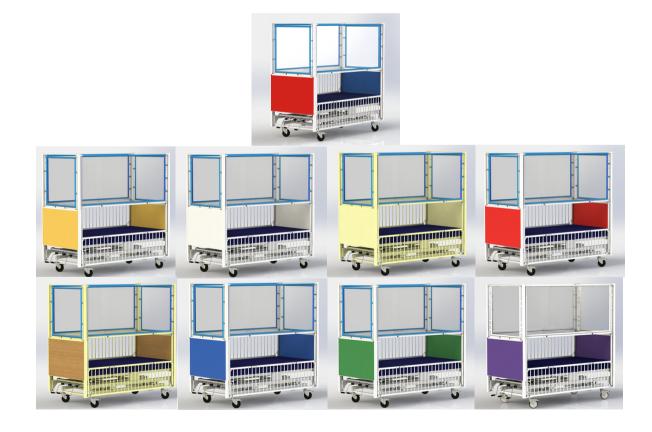

iling Cover
- Heavy Duty Bumper Pads
- IV Pole- Add Up to 4
- Oxvgen Tank Holder
- Fitted sheets
- Custom Colors at no extra charge



# **YB1035MP**

Overall Size: 36"x 72"
Mattress Size: 34" x 69"

**Overall Bed Height:** 

71" Lowest Position 81" Highest Position

Floor to Top of Mattress Platform:

19" Lowest Position
29" Highest Position
Height of Side Rails Above
Mattress Platform (Including

Safety Panels): 52" Total

**Bed Weight: 375 lbs** 

# **YB2085MP**

Overall Size: 36"x 83" Mattress Size: 36"x 80"

**Overall Bed Height:** 

71" Lowest Position 81" Highest Position

Floor to Top of Mattress Platform:

19" Lowest Position 29" Highest Position Height of Side Rails Above

Mattress Platform (Including

Safety Panels): 52" Total

**Bed Weight: 390 lbs** 

## **AVAILABLE COLORS**