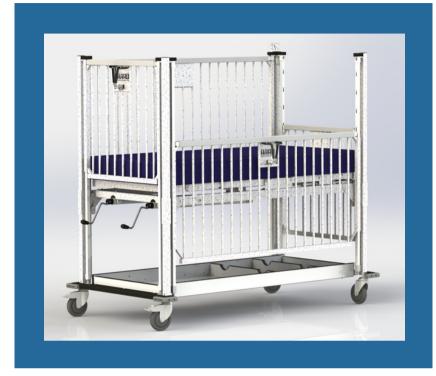

# MOVESAFE CRIB

Our versatile MoveSafe Crib can be used as a stretcher or a standard crib as it allows all four sides to drop down for full access to the patient by multiple care givers along with all the functionality of the Standard Crib.

#### **FEATURES INCLUDED**

- Manual Head Elevation to 35 Degrees
- Manual Knee Elevation to 15 Degrees
- 5" Pressure Reduction Mattress
- 2 Drop Sides & 2 Drop End Rails
- IV Pole
- Shelf with Oxygen Tank Cut Outs
- 5" Heavy Duty Casters
  (2 Steer, 2 Brake)
- Teething Bars
- Wall Bumper System
- Anti-Microbial Confetti Epoxy Finish
- Steel Construction
- Factory Assembly

Recommended for Patients up to 150 lbs Maximum