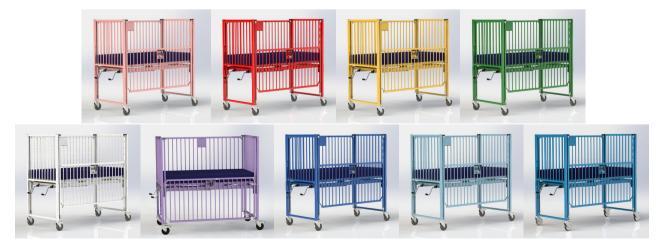

## **AVAILABLE COLORS**

EAGLE Certification Group SERVICE - INTEGRITY - VALUE ISO 13485:2016 Registered by EAGLE Registrations Inc.