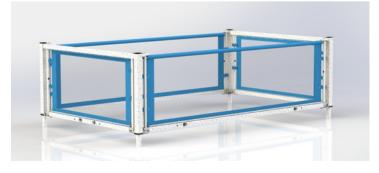

Crib tops can be added onto the MoveSafe Crib after initial purchase, providing additional flexibility if the needs change within the hospital.

#### **OPTIONS & ACCESSORIES**

- Add-On Crib Top Shown Below
- Vinyl Ceiling Panel For Add-On Crib Top
- Additional IV Poles- Up to 3
- Portland & Dialysis Access
- Stainless Steel
- Oxygen Tank Holder
- Fitted Sheets
- Additional Epoxy Colors Available