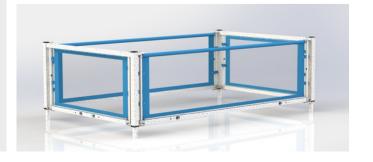

Crib tops can be added onto the MoveSafe Crib after initial purchase, providing additional flexibility if the needs change within the hospital.

#### **OPTIONS & ACCESSORIES**

- Battery Backup
- · Weighsafe Scale
- · Add-On Crib Top Shown Below
- Vinyl Ceiling Panel For Add-On Crib Top
- Additional IV Poles- Up to 3
- Portland & Dialysis Access
- Stainless Steel
- Oxygen Tank Holder
- Fitted Sheets
- Additional Epoxy Colors Available