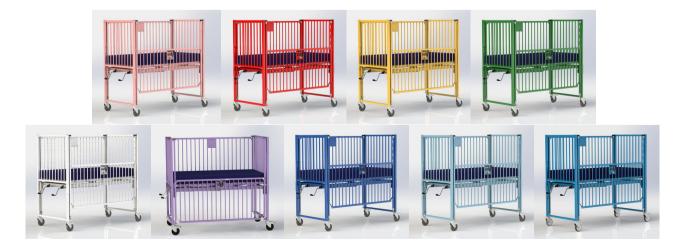

e



#### **PC742**

Crib Size No Bumpers: 30"x 60" Crib Size With Bumpers: 35"x 65"

Mattress Size: 28"x 58" Overall Crib Height: 58"

Floor to Top of Mattress Platform

Lowest Position: 32"
Highest Position: 44"
Height of Side Rails: 26"
Crib Weight: 315 lbs

#### **PC751**

Crib Size No Bumpers: 36"x 60" Crib Size With Bumpers: 41"x 65"

Mattress Size: 34"x 58" Overall Crib Height: 58"

Floor to Top of Mattress Platform

Lowest Position: 32" Highest Position: 44" Height of Side Rails: 26"

Crib Weight: 320 lbs

## **PC773**

Crib Size No Bumpers: 36"x 72"
Crib Size With Bumpers: 41"x 77"

Mattress Size: 34"x 70" Overall Crib Height: 58"

Floor to Top of Mattress Platform

Lowest Position: 32"
Highest Position: 44"
Height of Side Rails: 26"
Crib Weight: 350 lbs

## **AVAILABLE COLORS**