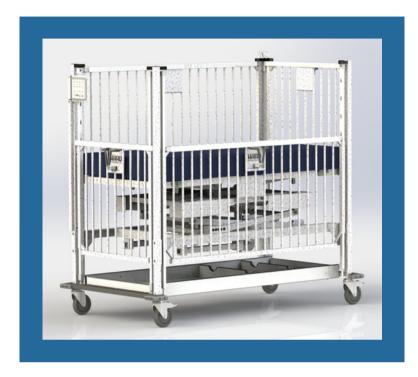

# MOVESAFE CRIB

## **Electric Hi-Lo**

Our versatile MoveSafe Crib can be used as a stretcher or a standard crib as it allows all four sides to drop down for full access to the patient by multiple care givers along with all the functionality of the Standard Crib.

#### **FEATURES INCLUDED**

- Electric Head Elevation to 35 Degrees
- Electric Knee Elevation to 35 Degrees
- Electric Hi-Lo Elevation- up to 12"
- Electric Trendelenburg Feature 7 degrees
- CPR Release
- 5" Pressure Reduction Mattress
- 2 Drop Sides & 2 Drop End Rails
- · IV Pole
- Shelf with Oxygen Tank Cut Outs
- 5" Heavy Duty Casters
   (2 Steer, 2 Brake)
- Teething Bars
- Wall Bumper System
- Anti-Microbial Confetti Epoxy Finish
- Steel Construction & Factory Assembly

Recommended for Patients up to 150 lbs Maximum