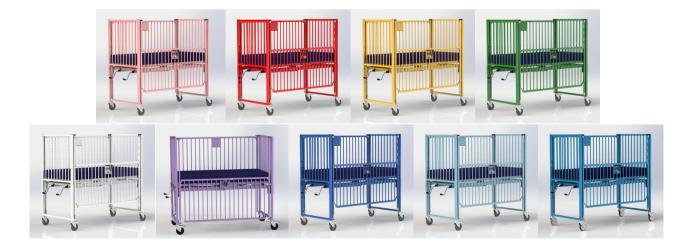

lbs

## **PC842**

Crib Size No Bumpers: 30"x 60" Crib Size With Bumpers: 35"x 65"

Mattress Size: 28"x 58" Overall Crib Height: 58"

Floor to Top of Mattress Platform

Lowest Position: 31"
Highest Position: 41"
Height of Side Rails: 26"
Crib Weight: 291 lbs

#### **PC852**

Crib Size No Bumpers: 36"x 60" Crib Size With Bumpers: 41"x 65"

Mattress Size: 34"x 58" Overall Crib Height: 58"

Floor to Top of Mattress Platform

Lowest Position: 31"
Highest Position: 41"
Height of Side Rails: 26"

Crib Weight: 320 lbs

#### **PC873**

Crib Size No Bumpers: 36"x 72"
Crib Size With Bumpers: 41"x 77"

Mattress Size: 34"x 70" Overall Crib Height: 58"

Floor to Top of Mattress Platform

Lowest Position: 31"
Highest Position: 41"
Height of Side Rails: 26"
Crib Weight: 350 lbs

## **AVAILABLE COLORS**