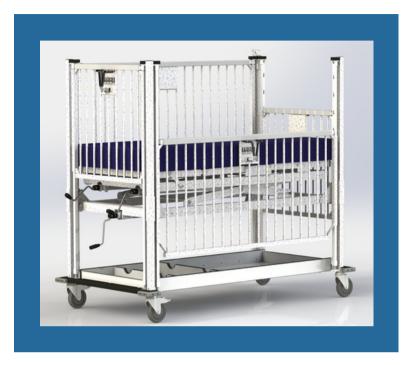

# MOVESAFE CRIB

### Manual Hi-Lo

Our versatile MoveSafe Crib can be used as a stretcher or a standard crib as it allows all four sides to drop down for full access to the patient by multiple care givers along with all the functionality of the Standard Crib.

#### **FEATURES INCLUDED**

- Manual Head Elevation to 35 Degrees
- Manual Knee Elevation to 15 Degrees
- Manual Hi-Lo Elevation- up to 10"
- 5" Pressure Reduction Mattress
- 2 Drop Sides & 2 Drop End Rails
- · IV Pole
- Shelf with Oxygen Tank Cut Outs
- 5" Heavy Duty Casters
   (2 Steer, 2 Brake)
- Teething Bars
- Wall Bumper System
- Anti-Microbial Confetti Epoxy Finish
- Steel Construction
- Factory Assembly

Recommended for Patients up to 150 lbs Maximum