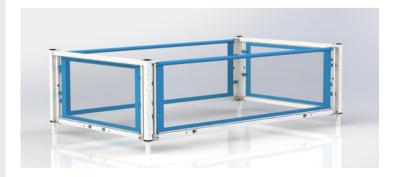

Crib tops can be added onto the MoveSafe Crib after initial purchase, providing additional flexibility if the needs change within the hospital.

#### **OPTIONS & ACCESSORIES**

- Add-On Crib Top Shown Below
- · Vinyl Ceiling Panel For Add-On Crib Top
- Additional IV Poles- Up to 3
- Portland & Dialysis Access
- · Stainless Steel
- Oxvgen Tank Holder
- Fitted Sheets
- Additional Epoxy Colors Available