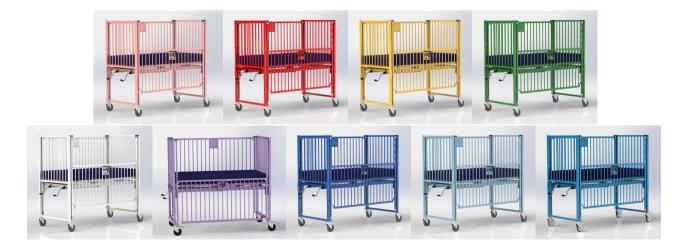

: 28"x 52" Overall Crib Height: 58" Floor to Top of Mattress

Platform: 31"

Height of Side Rails: 26"

Crib Weight: 202 lbs

## PC1942

Crib Size No Bumpers: 30"x 60" Crib Size With Bumpers: 35"x 65"

Mattress Size: 28"x 58" Overall Crib Height: 58" Floor to Top of Mattress

Platform: 31"

Height of Side Rails: 26"

Crib Weight: 212 lbs

### PC1952

Crib Size No Bumpers: 36"x 60"

Crib Size With Bumpers: 41"x 65"

Mattress Size: 34"x 58" Overall Crib Height: 58" Floor to Top of Mattress

Platform: 31"

Height of Side Rails: 26"

Crib Weight: 247 lbs

### PC1973

Crib Size No Bumpers: 36"x 72"

Crib Size With Bumpers: 41"x 77"

Mattress Size: 34"x 70" Overall Crib Height: 58" Floor to Top of Mattress

Platform: 31"

Height of Side Rails: 26"

Crib Weight: 285 lbs

## **AVAILABLE COLORS**