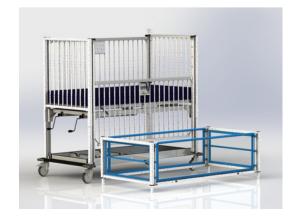

#### **OPTIONS & ACCESSORIES**

- Add-On Crib Top Shown Below
- Vinyl Ceiling Panel For Add-On Crib Top
- Additional IV Poles- Up to 3
- Portland & Dialysis Access
- · Stainless Steel
- Oxvgen Tank Holder
- Fitted Sheets
- Additional Epoxy Colors Available