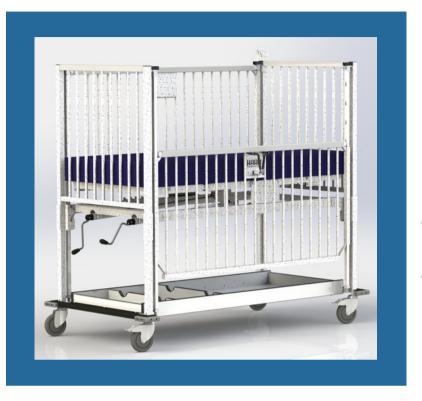

# STANDARD CRIB

Our Standard Crib provides long-lasting, high-quality construction and all the basic functionality needed to be cost effective and versatile for general use with newborns through young children in the hospital.

#### **FEATURES INCLUDED**

- Manual Head Elevation to 35 Degrees
- Manual Knee Elevation to 15 Degrees
- 5" Pressure Reduction Mattress
- · 2 Drop Sides
- · IV Pole
- Shelf with Oxygen Tank Cut Outs
- 5" Heavy Duty Casters
  (2 Steer, 2 Brake)
- Teething Bars
- Wall Bumper System
- Anti-Microbial Confetti Epoxy Finish
- Steel Construction
- Factory Assembly

Recommended for Patients up to 150 lbs Maximum