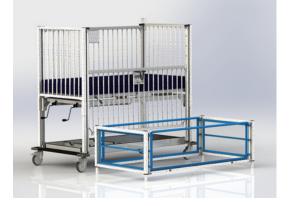

#### **OPTIONS & ACCESSORIES**

- Add-On Crib Top Shown Below
- Vinyl Ceiling Panel For Add-On Crib Top
- Additional IV Poles- Up to 3
- Portland & Dialysis Access
- Stainless Steel
- Oxygen Tank Holder
- Fitted Sheets
- Additional Epoxy Colors Available