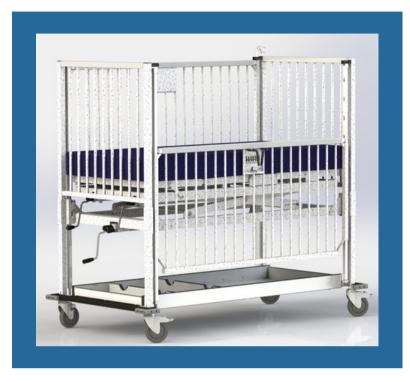

# STANDARD CRIB Manual Hi-Lo

Our Standard Crib provides long-lasting, high-quality construction and all the basic functionality needed to be cost effective and versatile for general use with newborns through young children in the hospital.

#### **FEATURES INCLUDED**

- Manual Head Elevation to 35 Degrees
- Manual Knee Elevation to 15 Degrees
- Manual Hi-Lo Elevation- up to 10"
- 5" Pressure Reduction Mattress
- 2 Drop Sides
- IV Pole
- Shelf with Oxygen Tank Cut Outs
- 5" Heavy Duty Casters
  (2 Steer, 2 Brake)
- Teething Bars
- Wall Bumper System
- Anti-Microbial Confetti Epoxy Finish
- Steel Construction
- Factory Assembly

Recommended for Patients up to 150 lbs Maximum