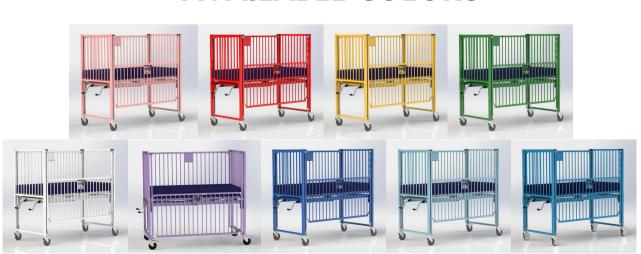

Height of Side Rails: 26" Crib Weight: 241 lbs

#### PC1842

Crib Size No Bumpers: 30"x 60" Crib Size With Bumpers: 35"x 65" Mattress Size: 28"x 58" Overall Crib Height: 58" Floor to Top of Mattress Platform Lowest Position: 31" Highest Position: 41" Height of Side Rails: 26" Crib Weight: 291 lbs

### PC1852

Crib Size No Bumpers: 36"x 60" Crib Size With Bumpers: 41"x 65" Mattress Size: 34"x 58" Overall Crib Height: 58" Floor to Top of Mattress Platform Lowest Position: 31" Highest Position: 41" Height of Side Rails: 26" Crib Weight: 320 lbs

### PC1873

Crib Size No Bumpers: 36"x 72" Crib Size With Bumpers: 41"x 77" Mattress Size: 34"x 70" Overall Crib Height: 58" Floor to Top of Mattress Platform Lowest Position: 31" Highest Position: 41" Height of Side Rails: 26" Crib Weight: 350 lbs



## **AVAILABLE COLORS**