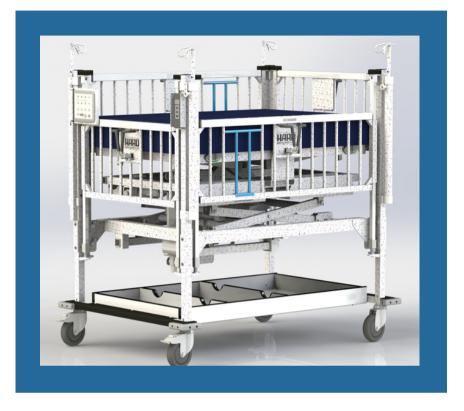

# **iCRIB**

Our fully electric iCrib is designed specifically for the NICU. It provides high end critical care patient functionality similar to our Critical Care Crib, but with a smaller footprint ideal for infants.

#### **FEATURES INCLUDED**

- Electric Head Elevation to 20 Degrees
- Electric Knee Elevation to 20 Degrees
- Electric Hi-Lo Elevation up to 5"
- Electric Trendelenburg Feature 7 degrees
- Battery Backup
- CPR Release
- Weighsafe Scale
- 3" Pressure Reduction Mattress
- 2 Drop Sides & 2 Drop End Rails

- 4 IV Poles
- Portland Access- 1 Per Side
- Shelf with Oxygen Tank Cut Outs
- 5" Heavy Duty Casters (2 Steer, 2 Brake)
- Teething Bars
- Wall Bumper System
- Anti-Microbial Confetti Epoxy Finish
- Steel Construction
- Factory Assembly

### PC714-A

Crib Size No Bumpers: 30"x 44"

Crib Size With Bumpers: 35"x 49"

Mattress Size: 28"x 42" Overall Crib Height: 47"

Floor to Top of Mattress Platform:

Lowest position: 34"
Highest Position: 39"
Height of Side Rails: 13"

Crib Weight: 270 lbs