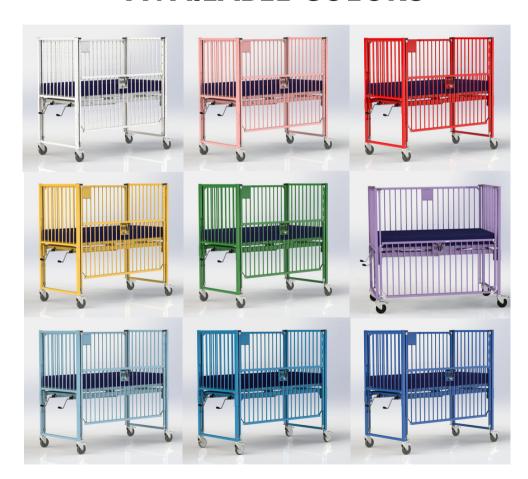

#### **OPTIONS & ACCESSORIES**

- Under Crib Light
- Stainless Steel
- Oxygen Tank Holder
- Fitted Sheets
- Additional Epoxy Colors Available

Recommended for infants unable to sit up

## **AVAILABLE COLORS**