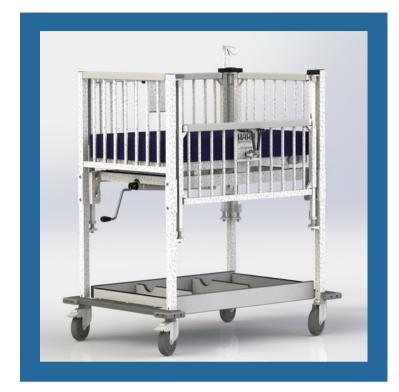

# **CRIBETTE & TWIN CRIBETTE**

Our Cribette is designed for infants in the NICU - featuring a small footprint, while including the same access, safety and basic functionality of our full-size Standard Cribs.

#### **FEATURES INCLUDED**

- Manual Head Elevation to 35 Degrees
- 3" Pressure Reduction Mattress
- 2 Drop Sides & Drop Head End Rail
- IV Pole
- Shelf with Oxygen Tank Cut Outs
- 5" Heavy Duty Casters
  (2 Steer, 2 Brake)
- Wall Bumper System
- Anti-Microbial Confetti Epoxy Finish
- Steel Construction
- Factory Assembly

## PC1911

Crib Size No Bumpers: 24"x 36" Crib Size With Bumpers: 29"x 41" Mattress Size: 22"x 33 1/2" Overall Crib Height: 47" Floor to Top of Mattress Platform: 32" Height of Side Rails: 13" Crib Weight: 122 lbs

### PC1914

Crib Size No Bumpers: 30"x 44" Crib Size With Bumpers: 35"x 49" Mattress Size: 28"x 42" Overall Crib Height: 47" Floor to Top of Mattress Platform: 32" Height of Side Rails: 13" Crib Weight: 162 lbs