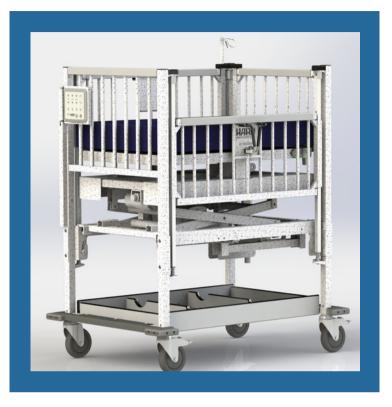

# CRIBETTE & TWIN CRIBETTE

**Electric Hi-Lo** 

Our Cribette is designed for infants in the NICU - featuring a small footprint, while including the same access, safety and basic functionality of our full-size Standard Cribs.

### **FEATURES INCLUDED**

- Electric Head Elevation to 35 Degrees
- Electric Hi-Lo Elevation to 5"
- CPR Release
- 3" Pressure Reduction Mattress
- 2 Drop Sides & Drop Head End Rail
- · IV Pole
- Shelf with Oxygen Tank Cut Outs
- 5" Heavy Duty Casters
   (2 Steer, 2 Brake)
- Wall Bumper System
- Anti-Microbial Confetti Epoxy Finish
- Steel Construction & Factory Assembly

Recommended for infants unable to sit up

#### **OPTIONS & ACCESSORIES**

- Battery Backup
- Under Crib Light
- · Weighsafe Scale
- Additional IV Poles- Up to 3
- Portland Access
- · Stainless Steel
- Oxygen Tank Holder
- Fitted Sheets
- Additional Epoxy Colors Available

## PC1711-A

Crib Size No Bumpers: 24"x 36"

Crib Size With Bumpers: 29"x 41"

Mattress Size: 22"x 33 1/2"

Overall Crib Height: 47"

Floor to Top of Mattress Platform:

**Lowest position: 34"** 

**Highest Position: 39"** 

Height of Side Rails: 13"

Crib Weight: 231 lbs

# PC1714-A

Crib Size No Bumpers: 30"x 44"

Crib Size With Bumpers: 35"x 49"

Mattress Size: 28"x 42" Overall Crib Height: 47"

Floor to Top of Mattress Platform:

Lowest position: 34" Highest Position: 39"

Height of Side Rails: 13"

Crib Weight: 270 lbs