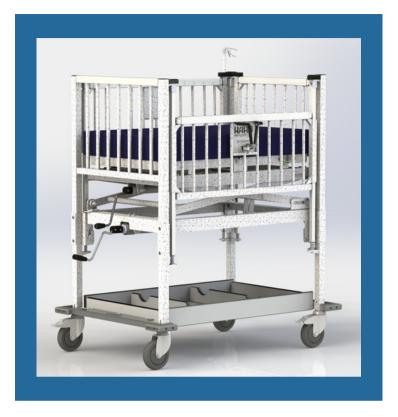

## **Manual Hi-Lo**

Our Cribette is designed for infants in the NICU - featuring a small footprint, while including the same access, safety and basic functionality of our full-size Standard Cribs.

#### **FEATURES INCLUDED**

- Manual Head Elevation to 35 Degrees
- Manual Hi-Lo Elevation to 4"
- 3" Pressure Reduction Mattress
- 2 Drop Sides & Drop Head End Rail
- · IV Pole
- Shelf with Oxygen Tank Cut Outs
- 5" Heavy Duty Casters
   (2 Steer, 2 Brake)
- Wall Bumper System
- Anti-Microbial Confetti Epoxy Finish
- Steel Construction
- Factory Assembly

Recommended for infants unable to sit up

#### **OPTIONS & ACCESSORIES**

- Additional IV Poles- Up to 3
- Portland Access
- Stainless Steel
- Oxygen Tank Holder
- Fitted Sheets
- Additional Epoxy Colors Available