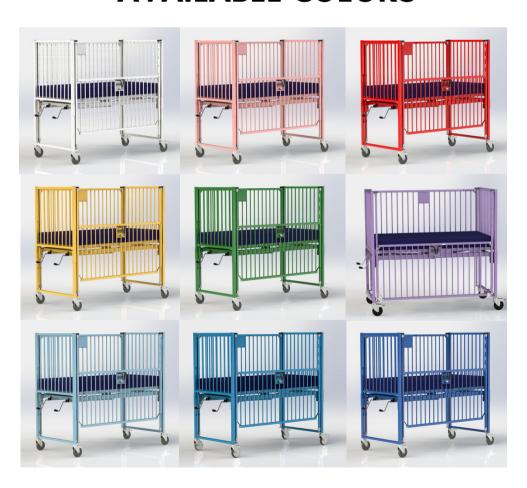

- Steel Construction
- Factory Assembly

Recommended for infants unable to sit up

#### **OPTIONS & ACCESSORIES**

- Additional IV Poles- Up to 3
- Portland Access
- Stainless Steel
- Oxygen Tank Holder
- Fitted Sheets
- Additional Epoxy Colors Available



### PC1811

Crib Size No Bumpers: 24"x 36"

Crib Size With Bumpers: 29"x 41"

Mattress Size: 22"x 33 1/2"

Overall Crib Height: 47"

Floor to Top of Mattress Platform:

Lowest position: 33"

Highest Position: 37" Height of Side Rails: 13"

Crib Weight: 181 lbs

## PC1814

Crib Size No Bumpers: 30"x 44"

Crib Size With Bumpers: 35"x 49"

Mattress Size: 28"x 42" Overall Crib Height: 47"

Floor to Top of Mattress Platform:

Lowest position: 33"
Highest Position: 37"
Height of Side Rails: 13"

Crib Weight: 221 lbs

## **AVAILABLE COLORS**