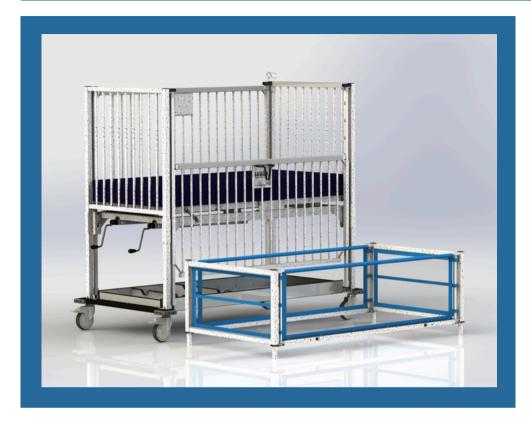

## ADD-ON **CRIB TOP**

When your patients need extra safety precautions, our Add-On Top can help you leverage your investment in Hard Manufacturing Standard or Movesafe Cribs already in your facility. The Add-On Top can be retrofitted onto most of our existing cribs, and is intended for permanent use.

## **KEY BENEFITS:**

- Adds 17" in height to our Cribs
- Includes 4 soft-sided clear vinyl curtains so the child has a full 360 degree view of the surroundings
- Side curtains raise to allow for caregiver access
- Ends will also raise for specific crib models or can be requested.
- A vinyl top / ceiling cover can be purchased with the add-on top for maximum protection