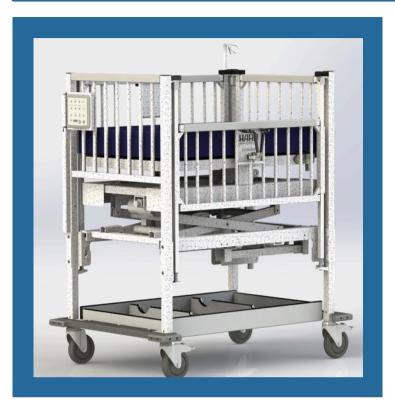

# CRIBETTE & TWIN CRIBETTE

**Electric Hi-Lo** 

Our Cribette is designed for infants in the NICU - featuring a small footprint, while including the same access, safety and basic functionality of our full-size Standard Cribs.

#### **FEATURES INCLUDED**

- Electric Head Elevation to 35 Degrees
- Electric Hi-Lo Elevation to 5"
- CPR Release
- 3" Pressure Reduction Mattress
- 2 Drop Sides & Drop Head End Rail
- · IV Pole
- Shelf with Oxygen Tank Cut Outs
- 5" Heavy Duty Casters
   (2 Steer, 2 Brake)
- Wall Bumper System
- Confetti Epoxy Finish
- Steel Construction & Factory Assembly

### PC1711-A

Crib Size No Bumpers: 24"x 36"

Crib Size With Bumpers: 29"x 41"

Mattress Size: 22"x 33 1/2"

**Overall Crib Height: 47"** 

Floor to Top of Mattress Platform:

**Lowest position: 34"** 

**Highest Position: 39"** 

Height of Side Rails: 13"

Crib Weight: 231 lbs

## PC1714-A

Crib Size No Bumpers: 30"x 44"

Crib Size With Bumpers: 35"x 49"

Mattress Size: 28"x 42" **Overall Crib Height: 47"** 

Floor to Top of Mattress Platform:

Lowest position: 34"

**Highest Position: 39"** 

Height of Side Rails: 13"

Crib Weight: 270 lbs