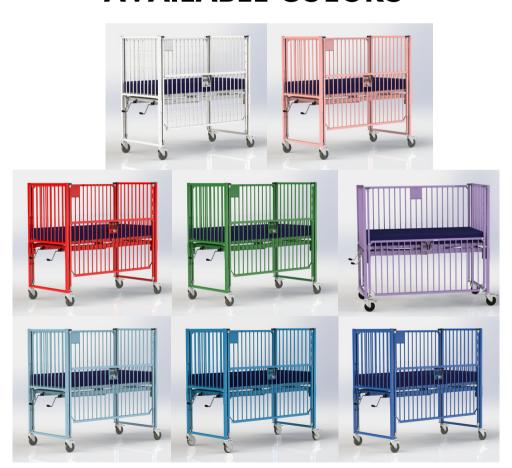

OPTIONS & ACCESSORIES**

- Battery Backup
- Under Crib Light
- · Weighsafe Scale
- Additional IV Poles- Up to 3
- Portland Access
- · Stainless Steel
- Oxygen Tank Holder
- Fitted Sheets
- Additional Epoxy Colors Available



### PC1711-A

Crib Size No Bumpers: 24"x 36"

Crib Size With Bumpers: 29"x 41"

Mattress Size: 22"x 33 1/2"

**Overall Crib Height: 47"** 

Floor to Top of Mattress Platform:

**Lowest position: 34"** 

**Highest Position: 39"** 

Height of Side Rails: 13"

Crib Weight: 231 lbs

## PC1714-A

Crib Size No Bumpers: 30"x 44"

Crib Size With Bumpers: 35"x 49"

Mattress Size: 28"x 42" **Overall Crib Height: 47"** 

Floor to Top of Mattress Platform:

Lowest position: 34"

**Highest Position: 39"** 

Height of Side Rails: 13"

Crib Weight: 270 lbs

## **AVAILABLE COLORS**