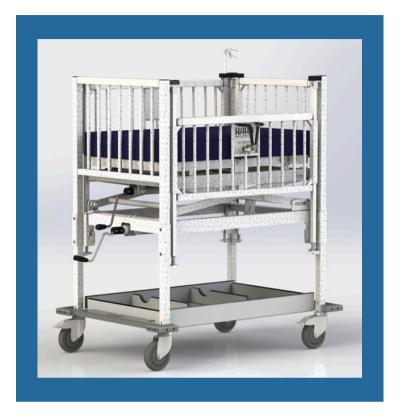

## **Manual Hi-Lo**

Our Cribette is designed for infants in the NICU - featuring a small footprint, while including the same access, safety and basic functionality of our full-size Standard Cribs.

#### **FEATURES INCLUDED**

- Manual Head Elevation to 35 Degrees
- Manual Hi-Lo Elevation to 4"
- 3" Pressure Reduction Mattress
- 2 Drop Sides & Drop Head End Rail
- · IV Pole
- Shelf with Oxygen Tank Cut Outs
- 5" Heavy Duty Casters
   (2 Steer, 2 Brake)
- Wall Bumper System
- Confetti Epoxy Finish
- Steel Construction
- Factory Assembly

Recommended for infants unable to sit up