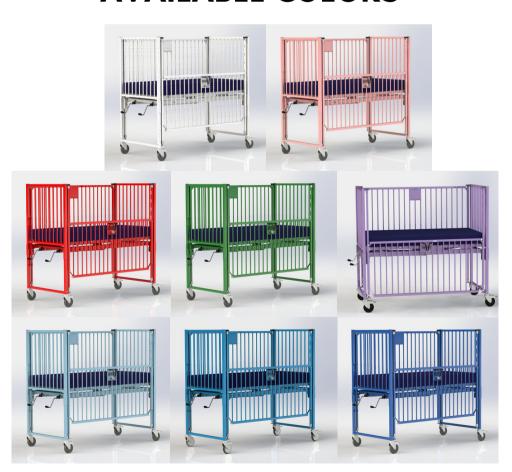

Factory Assembly

Recommended for infants unable to sit up

#### **OPTIONS & ACCESSORIES**

- Additional IV Poles- Up to 3
- Portland Access
- Stainless Steel
- · Oxygen Tank Holder
- Fitted Sheets
- Additional Epoxy Colors Available



### PC1811

Crib Size No Bumpers: 24"x 36"

Crib Size With Bumpers: 29"x 41"

Mattress Size: 22"x 33 1/2"

**Overall Crib Height: 47"** 

Floor to Top of Mattress Platform:

**Lowest position: 33"** 

**Highest Position: 37"** 

Height of Side Rails: 13"

Crib Weight: 181 lbs

## PC1814

Crib Size No Bumpers: 30"x 44"

Crib Size With Bumpers: 35"x 49"

Mattress Size: 28"x 42" Overall Crib Height: 47"

Floor to Top of Mattress Platform:

Lowest position: 33" **Highest Position: 37"** Height of Side Rails: 13"

Crib Weight: 221 lbs

## **AVAILABLE COLORS**