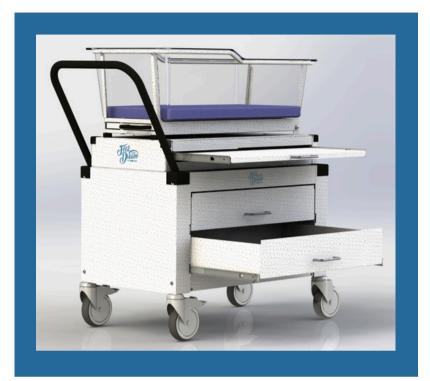

## FIRST DREAM BASSINET FEATURES

- Head Elevation to 10 Degrees for newborn comfort
- Standard size clear acrylic basket
- 2 large storage drawers on quiet glides are accessible from either side
- Pull out shelf provides a convenient writing surface
- 5" Heavy duty casters for quiet, fluid movement (2 Steer, 2 Brake)
- Sturdy handle allows for new moms to have optimum control of movement
- Quality steel construction-Made in the USA
- Confetti Epoxy Finish
- Factory Assembly

## **SPECIFICATIONS**

- Bassinet Dimensions: Overall Height: 37.75" Overall Length: 37.50" Length of Cabinet: 30" Width: 21" Height- Floor to top of the Mattress Pad: 30"
- Basket Dimensions (from bottom) Height at Head: 9.5" Height at Foot: 8.25" Length: 26" Width: 12.5"
- Mattress Pad Dimensions: 25.5" x 12" x 2"