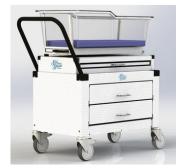

## FIRST DREAM BASSINET FEATURES

- Head Elevation to 10 Degrees for newborn comfort
- Standard size clear acrylic basket
- 2 large storage drawers on quiet glides are accessible from either side
- Pull out shelf provides a convenient writing surface
- 5" Heavy duty casters for quiet, fluid movement (2 Steer, 2 Brake)
- Sturdy handle allows for new moms to have optimum control of movement
- Quality steel construction-Made in the USA
- Confetti Epoxy Finish
- Factory Assembly

## **SPECIFICATIONS**

- Bassinet Dimensions: Overall Height: 37.75" Overall Length: 37.50" Length of Cabinet: 30" Width: 21" Height- Floor to top of the Mattress Pad: 30"
- Basket Dimensions (from bottom) Height at Head: 9.5" Height at Foot: 8.25" Length: 26" Width: 12.5"
- Mattress Pad Dimensions: 25.5" x 12" x 2"