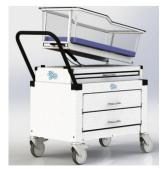

## FIRST DREAM BASSINET FEATURES

- Head Elevation to 10 Degrees for newborn comfort
- Standard size clear acrylic basket
- 2 large storage drawers on quiet glides are accessible from either side
- Pull out shelf provides a convenient writing surface
- 5" Heavy duty casters for quiet, fluid movement (2 Steer, 2 Brake)
- Sturdy handle allows for new moms to have optimum control of movement
- Quality steel construction-Made in the USA
- Confetti Epoxy Finish
- Factory Assembly

## **SPECIFICATIONS**

- Bassinet Dimensions: Overall Height: 37.75" Overall Length: 37.50" Length of Cabinet: 30" Width: 21" Height- Floor to top of the Mattress Pad: 30"
- Basket Dimensions (from bottom) Height at Head: 9.5" Height at Foot: 8.25" Length: 26" Width: 12.5"
- Mattress Pad Dimensions: 25.5" x 12" x 2"