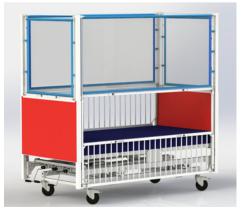

# MONROE BED MANUAL HI-LO

Our home care manual Monroe Beds is a cost effective option to keep an active child safe in bed for caregiver peace of mind.

4 soft-sided vinyl panels provide window-like protection and an add on top cover can be added for maximum safety.

#### **FEATURES INCLUDED**

- Manual Head Elevation to 45 Degrees
- Manual Knee Elevation to 35 Degrees
- Manual Platform Elevation to 10"
- 2 Drop Sides
- Clear, Soft-Sided Safety Panels on all 4 Sides
- 7" Innerspring Mattress
- 5" Heavy Duty Casters
- Confetti Epoxy Finish
- Red, Yellow & Blue Laminate Panels on Ends
- Steel Construction