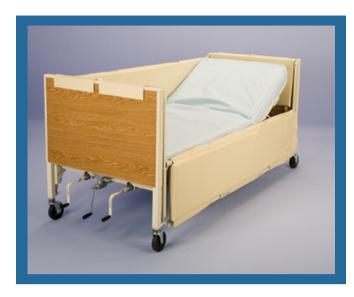

### **MONROE BED ACCESSORIES**

Heavy Duty Bumper Pads cover the entire interior of our Stockton Beds providing excellent protection for seizure disorders. (Shown on Stockton Bed)

Our Oxygen Tank Holder is designed to hang from any side rail in a place best suited for the child's needs, and can accommodate tank sizes D and E.