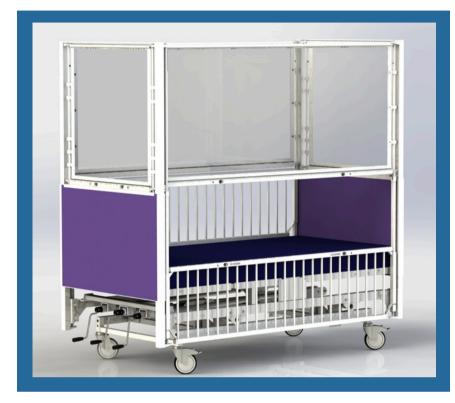

# MONROE BED MANUAL HI-LO

Our home care manual Monroe Beds is a cost effective option to keep an active child safe in bed for caregiver peace of mind.

4 soft-sided vinyl panels provide window-like protection and an add on top cover can be added for maximum safety.

#### **FEATURES INCLUDED**

- Manual Head Elevation to 45 Degrees
- Manual Knee Elevation to 35 Degrees
- Manual Platform Elevation to 10"
- 2 Drop Sides
- Clear, Soft-Sided Safety Panels on all 4 Sides
- 7" Innerspring Mattress
- 5" Heavy Duty Casters
- Confetti Epoxy Finish
- Red, Yellow & Blue Laminate Panels on Ends
- Steel Construction

Shown with custom color Red laminate.