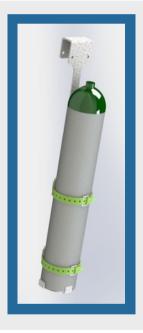

### **MONROE BED ACCESSORIES**

Heavy Duty Bumper Pads cover the entire interior of our Stockton Beds providing excellent protection for seizure disorders. (Shown on Stockton Bed)

Our Oxygen Tank Holder is designed to hang from any side rail in a place best suited for the child's needs, and can accommodate tank sizes D and E.