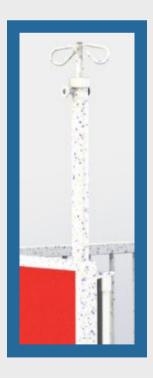

#### **OPTIONS & ACCESSORIES**

- Heavy Duty Bumper Pads
- IV Pole- Add Up to 4
- Oxygen Tank Holder
- 8" Pressure Reduction Mattress
- Fitted sheets
- Custom Colors at no extra charge

Optional IV Pole shown with custom color Violet laminate.

**Our Stockton Beds** can accommodate up to 4 IV Poles. They can be mounted on any corner post.