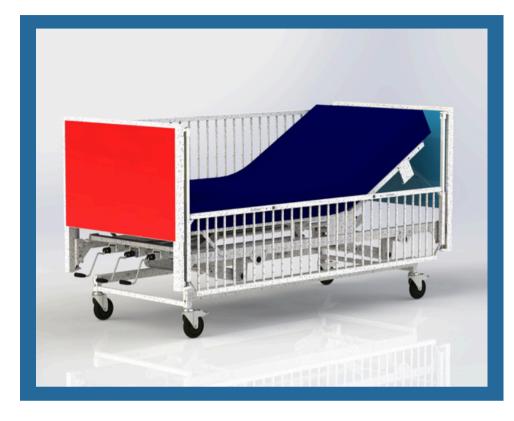

# STOCKTON BED MANUAL

Our home care manual Stockton Beds are our most popular bed option.

Great features at a low price point make this an excellent option for Medicaid funding.

#### **FEATURES INCLUDED**

- Manual Head Elevation to 45 Degrees
- Manual Knee Elevation to 35 Degrees
- Manual Platform Elevation to 10"
- 2 Drop Sides
- 5" Innerspring Mattress
- 5" Heavy Duty Casters
- Confetti Epoxy Finish
- Red, Yellow & Blue Laminate Panels on Ends
- Steel Construction

# N1035P

Overall Size: 36"x 72" Mattress Size: 34" x 69"

**Overall Bed Height:** 

**40" Lowest Position 50" Highest Position** Floor to Top of Mattress Platform:

19" Lowest Position 29" Highest Position **Height of Side Rails:** 15" above the 5" **Innerspring Mattress** 

# N2085P

Overall Size: 36"x 83"

Mattress Size: 34" x 80"

**Overall Bed Height:** 

**40" Lowest Position 50" Highest Position** 

Floor to Top of Mattress

Platform:

19" Lowest Position 29" Highest Position **Height of Side Rails:** 15" above the 5" **Innerspring Mattress** 