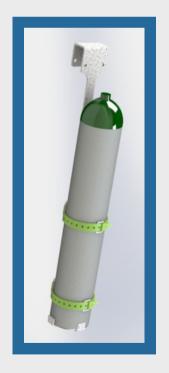

## STOCKTON BED ACCESSORIES

**Heavy Duty Bumper** Pads cover the entire interior of our Stockton **Beds providing** excellent protection for seizure disorders.

**Our Oxygen Tank** Holder is designed to hang from any side rail in a place best suited for the child's needs, and can accommodate tank sizes D and E.