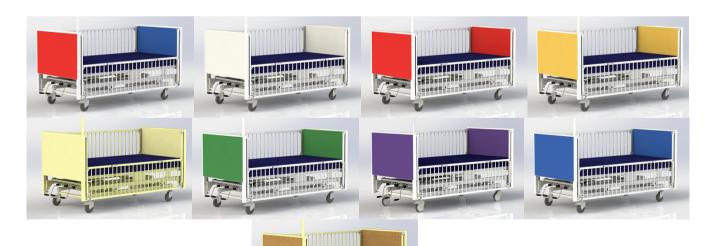

## **AVAILABLE COLORS**

#### **OPTIONS & ACCESSORIES**

- Heavy Duty Bumper Pads
- IV Pole- Add Up to 4
- Oxygen Tank Holder
- 8" Pressure Reduction Mattress
- Fitted sheets
- Custom Colors at no extra charge

Optional IV Pole shown with custom color Violet laminate.