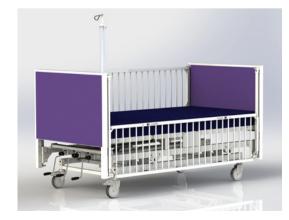

#### **OPTIONS & ACCESSORIES**

- Heavy Duty Bumper Pads
- IV Pole- Add Up to 4
- Oxygen Tank Holder
- 8" Pressure Reduction Mattress
- Fitted sheets
- Custom Colors at no extra charge

Optional IV Pole shown with custom color Violet laminate.

**Our Stockton Beds** can accommodate up to 4 IV Poles. They can be mounted on any corner post.