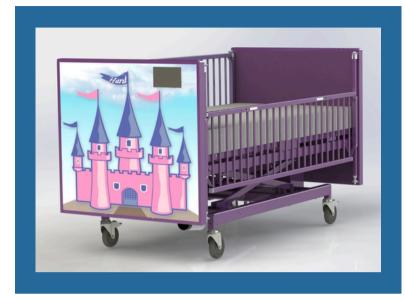

# **LAURIE BED** Electric Hi-Lo

Our Laurie Bed is an electric youth hospital bed, including a pretty princess motif and full length side rails, giving the patient room a more "at home" feel. This bed is available in smaller, child-friendly sizes rather than a full-size adult hospital bed.

### **FEATURES INCLUDED**

- Electric Head Elevation to 45 Degrees
- Electric Knee Elevation to 20 Degrees
- Electric Hi-Lo Elevation- up to 9"
- Foot End Staff Control
- 5" Pressure Reduction Mattress
- 2 Drop Sides with Fingertip Release
- 5" Heavy Duty Casters
  (2 Steer, 2 Brake)
- Castle Graphics
- Lilac Epoxy Finish
- Steel Construction & Factory Assembly