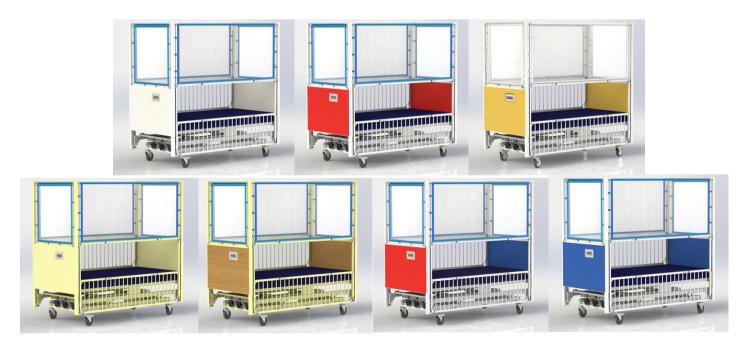

- Vinyl Top / Ceiling Cover
- Heavy Duty Bumper Pads
- Hand Control
- IV Pole- Add Up to 4
- Oxygen Tank Holder
- Fitted sheets
- Custom Colors at no extra charge



### **YB1030MP**

Overall Size: 36"x 72" Mattress Size: 34"x 69" Overall Bed Height: 71" Lowest Position 83" Highest Position Floor to Top of Mattress Platform: 19" Lowest Position 29" Highest Position Height of Side Rails Above Mattress Platform (Including Safety Panels): 52" Total Bed Weight: 403 lbs

# **YB2070MP**

Overall Size: 36"x 83" Mattress Size: 34" x 80" Overall Bed Height: 71" Lowest Position 81" Highest Position Floor to Top of Mattress Platform: 19" Lowest Position 29" Highest Position Height of Side Rails Above Mattress Platform (Including Safety Panels): 52" Total Bed Weight: 419 lbs

# **AVAILABLE COLORS**





ISO 13485:2016 Registered by EAGLE Registrations Inc.