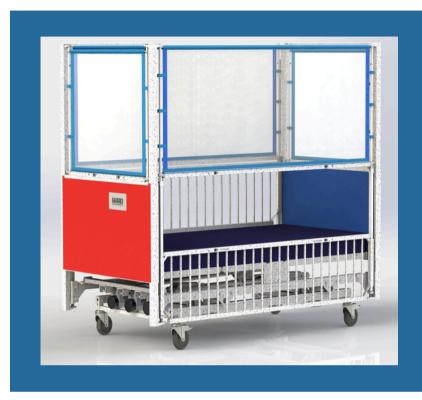

# MONROE BED ELECTRIC HI-LO

Our Monroe Youth Beds are designed for use by an active pediatric patient who may be at risk to fall or climb out of bed. Our clear vinyl safety panels help to keep the child safely in the bed while still allowing them to see their surroundings.

#### **FEATURES INCLUDED**

- Electric Head Elevation to 45 Degrees
- Electric Knee elevation to 35 Degrees
- Electric Platform Elevation to 10"
- Foot End Staff Control
- 2 Drop Sides
- Clear, Soft-Sided Safety Panels on all Sides
- 8" Pressure Reduction Mattress
- 5" Heavy Duty Casters
- Confetti Epoxy Finish
- Red, Yellow & Blue Laminate Panels on Ends
- Steel Construction
- Factory Assembly

Recommended for Patients up to 150 lbs Maximum