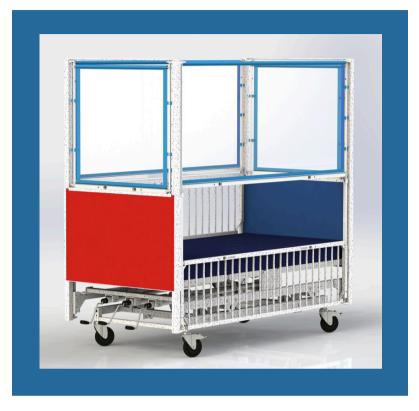

# MONROE BED MANUAL HI-LO

Our Monroe Youth Beds are designed for use by an active pediatric patient who may be at risk to fall or climb out of bed. Our clear vinyl safety panels help to keep the child safely in the bed while still allowing them to see their surroundings.

### **FEATURES INCLUDED**

- Manual Head Elevation to 45 Degrees
- Manual Knee elevation to 35 Degrees
- Manual Platform Elevation to 10"
- 2 Drop Sides
- Clear, Soft-Sided Safety Panels on all 4 Sides
- 8" Pressure Reduction Mattress
- 5" Heavy Duty Casters
- Confetti Epoxy Finish
- Red, Yellow & Blue Laminate Panels on Ends
- Steel Construction
- Factory Assembly

Recommended for Patients up to 150 lbs Maximum