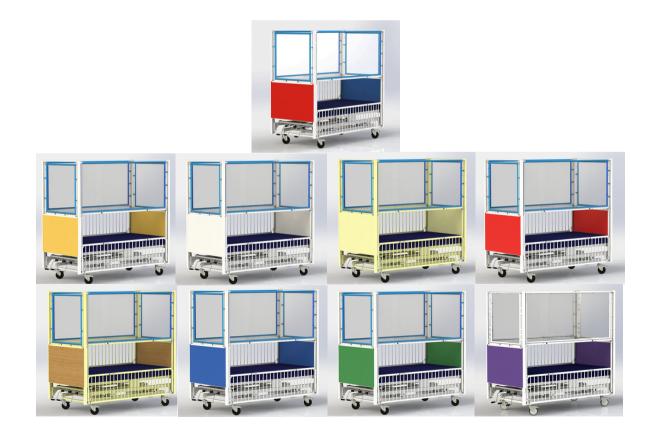

Pads
- IV Pole- Add Up to 4
- Oxvgen Tank Holder
- Fitted sheets
- Custom Colors at no extra charge



# **YB1035MP**

Overall Size: 36"x 72" Mattress Size: 34" x 69"

**Overall Bed Height:** 

71" Lowest Position **81" Highest Position** 

Floor to Top of Mattress Platform:

**19" Lowest Position** 29" Highest Position **Height of Side Rails Above Mattress Platform (Including** 

Safety Panels): 52" Total

**Bed Weight: 375 lbs** 

# **YB2085MP**

Overall Size: 36"x 83" Mattress Size: 36"x 80"

**Overall Bed Height:** 

71" Lowest Position **81" Highest Position** 

Floor to Top of Mattress Platform:

**19" Lowest Position** 29" Highest Position **Height of Side Rails Above** 

**Mattress Platform (Including** Safety Panels): 52" Total

**Bed Weight: 390 lbs** 

## **AVAILABLE COLORS**