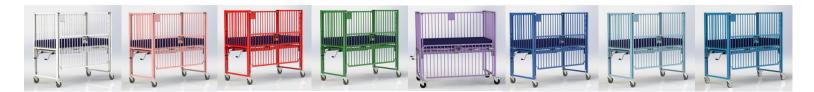

erall Crib Height: 58" Floor to Top of Mattress

Platform: 31"

Height of Side Rails: 26" Crib Weight: 218 lbs

#### PC942

Crib Size No Bumpers: 30"x 60" Crib Size With Bumpers: 35"x 65"

Mattress Size: 28"x 58" **Overall Crib Height: 58"** Floor to Top of Mattress

Platform: 31"

**Height of Side Rails: 26"** Crib Weight: 230 lbs

## **PC952**

Crib Size No Bumpers: 36"x 60" Crib Size With Bumpers: 41"x 65"

Mattress Size: 34"x 58" **Overall Crib Height: 58"** 

Floor to Top of Mattress Platform:

31"

Height of Side Rails: 26" Crib Weight: 256 lbs

## PC973

Crib Size No Bumpers: 36"x 72" Crib Size With Bumpers: 41"x 77"

Mattress Size: 34"x 70" Overall Crib Height: 58" Floor to Top of Mattress

Platform: 31"

**Height of Side Rails: 26"** Crib Weight: 300 lbs

## **AVAILABLE COLORS**