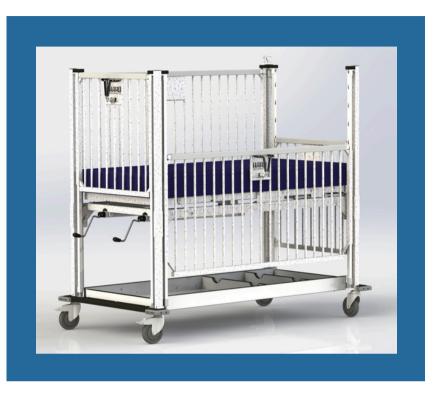

# MOVESAFE CRIB

Our versatile MoveSafe Crib can be used as a stretcher or a standard crib as it allows all four sides to drop down for full access to the patient by multiple care givers along with all the functionality of the Standard Crib.

Crib tops can be added onto the MoveSafe Crib after initial purchase, providing additional flexibility if the needs change within the hospital.

#### **FEATURES INCLUDED**

- Manual Head Elevation to 35 Degrees
- Manual Knee Elevation to 15 Degrees
- 5" Pressure Reduction Mattress
- 2 Drop Sides & 2 Drop End Rails
- · IV Pole
- Shelf with Oxygen Tank Cut Outs
- 5" Heavy Duty Casters
  (2 Steer, 2 Brake)
- Teething Bars
- Wall Bumper System
- Confetti Epoxy Finish
- Steel Construction
- Factory Assembly

Recommended for Patients up to 150 lbs Maximum