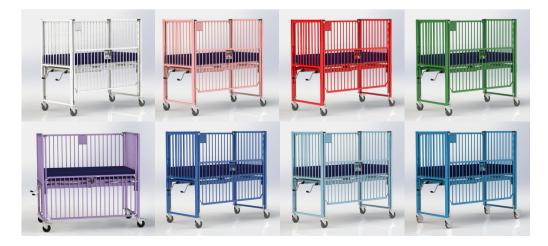

Mattress Size: 28"x 58" Overall Crib Height: 75" Floor to Top of Mattress Platform Lowest Position: 32" Highest Position: 44" Height of Side Rails: 26" Height of Add-On Crib Top: 17" Crib Weight: 357 lbs

### PC1755-A-T

Crib Size no Bumpers: 36"x 60" Crib Size with Bumpers: 41"x 65" Mattress Size: 34"x 58" Overall Crib Height: 75" Floor to Top of Mattress Platform Lowest Position: 32" Highest Position: 44" Height of Side Rails: 26" Height of Add-On Crib Top: 17" Crib Weight: 374 lbs

### PC1775-A-T

Crib Size no Bumpers: 36"x 72" Crib Size with Bumpers: 41"x 77" Mattress Size: 34"x 70" Overall Crib Height: 75" Floor to Top of Mattress Platform Lowest Position: 32" Highest Position: 44" Height of Side Rails: 26" Height of Add-On Crib Top: 17" Crib Weight: 400 lbs

## **AVAILABLE COLORS**