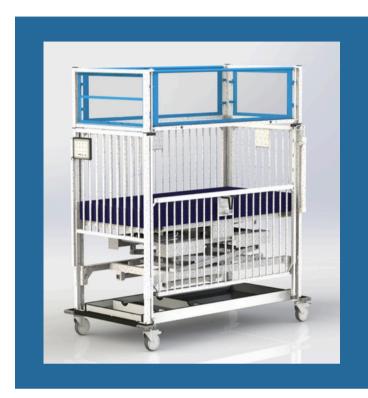

# SPRINGFIELD CRIB Electric Hi-Lo

Our updated Springfield Crib offers the functionality of our Standard Cribs, with additional protection for an active child.

This model allows for the sides and head end to drop for access to the patient by multiple care givers, along with an add on top with vinyl safety panels, providing extra safety for the active patient.

The height of the updated crib rails are slightly taller, while the vinyl panels are shorter, keeping the overall crib clearance the same.

#### **FEATURES INCLUDED**

- Electric Head Elevation to 35 Degrees
- Electric Knee Elevation to 35 Degrees
- Electric Hi-Lo Elevation up to 12"
- Electric Trendelenburg Feature 7 degrees
- CPR Release
- 5" Pressure Reduction Mattress
- 2 Drop Sides & Drop Head End Rail
- Add-On Crib Top
  Note: Vinyl Ceiling Panel Optional
- IV Pole
- Shelf with Oxygen Tank Cut Outs
- 5" Heavy Duty Casters (2 Steer, 2 Brake)
- Teething Bars & Wall Bumper System
- Confetti Epoxy Finish
- Steel Construction & Factory Assembly