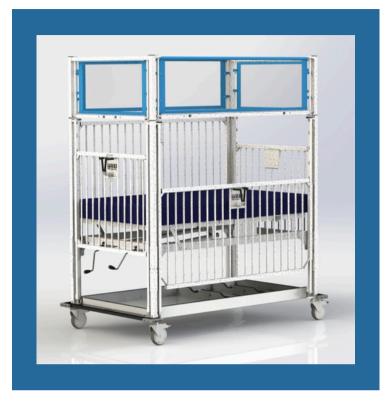

# SPRINGFIELD PROCEDURAL CRIB

Our updated Springfield Crib offers the functionality of our Movesafe Cribs, with additional protection for an active child.

This model allows for the sides and head end to drop for access to the patient by multiple care givers, along with an add on top with vinyl safety panels, providing extra safety for the active patient.

The height of the updated crib rails are slightly taller, while the vinyl panels are shorter, keeping the overall crib clearance the same.

#### **FEATURES INCLUDED**

- Manual Head Elevation to 35 Degrees
- Manual Knee Elevation to 15 Degrees
- 5" Pressure Reduction Mattress
- 2 Drop Sides & 2 Drop End Rails
- Add-On Crib Top
  Note: Vinvl Ceiling Panel Optional
- IV Pole
- Shelf with Oxygen Tank Cut Outs
- 5" Heavy Duty Casters (2 Steer, 2 Brake)
- Teething Bars
- Wall Bumper System
- Confetti Epoxy Finish
- Steel Construction & Factory Assembly

#### PC935-T

Crib Size No Bumpers: 30"x 54"

Crib Size With Bumpers: 35"x 59"

Mattress Size: 28"x 52" Overall Crib Height: 75" Floor to Top of Mattress

Platform: 31"

Height of Side Rails: 26"

Height of Add-On Crib Top: 17"