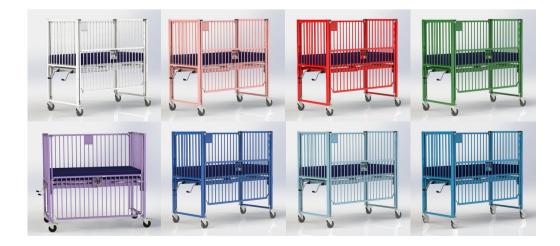

17"

Crib Weight: 236 lbs

## PC943-T

Crib Size No Bumpers: 30"x 60" Crib Size With Bumpers: 35"x 65"

Mattress Size: 28"x 58" Overall Crib Height: 75" Floor to Top of Mattress

Platform: 31"

Height of Side Rails: 26"

Height of Add-On Crib Top: 17"

Crib Weight: 255 lbs

#### PC955-T

Crib Size No Bumpers: 36"x 60"

Crib Size With Bumpers: 41"x 65"

Mattress Size: 34"x 58" **Overall Crib Height: 75"** Floor to Top of Mattress

Platform: 31"

Height of Side Rails: 26"

Height of Add-On Crib Top: 17"

Crib Weight: 273 lbs

## PC975-T

Crib Size No Bumpers: 36"x 72" Crib Size With Bumpers: 41"x 77"

Mattress Size: 34"x 70" Overall Crib Height: 75" Floor to Top of Mattress

Platform: 31"

Height of Side Rails: 26"

Height of Add-On Crib Top: 17"

Crib Weight: 300 lbs

## AVAILABLE COLORS