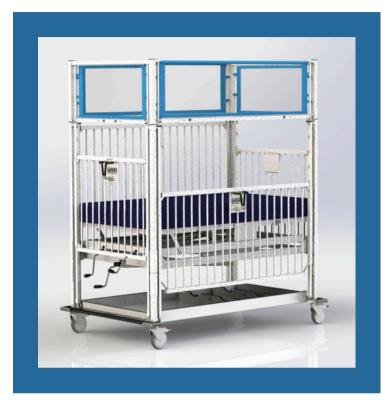

# SPRINGFIELD PROCEDURAL CRIB Manual Hi-Lo

Our updated Springfield Crib offers the functionality of our Movesafe Cribs, with additional protection for an active child.

This model allows for the sides and head end to drop for access to the patient by multiple care givers, along with an add on top with vinyl safety panels, providing extra safety for the active patient.

The height of the updated crib rails are slightly taller, while the vinyl panels are shorter, keeping the overall crib clearance the same.

#### **FEATURES INCLUDED**

- Manual Head Elevation to 35 Degrees
- Manual Knee Elevation to 15 Degrees
- Manual Hi-Lo Elevation up to 10"
- 5" Pressure Reduction Mattress
- 2 Drop Sides & 2 Drop End Rails
- Add-On Crib Top
  Note: Vinyl Ceiling Panel Optional
- IV Pole
- Shelf with Oxygen Tank Cut Outs
- 5" Heavy Duty Casters (2 Steer, 2 Brake)
- Teething Bars
- Wall Bumper System
- Confetti Epoxy Finish
- Steel Construction & Factory Assembly