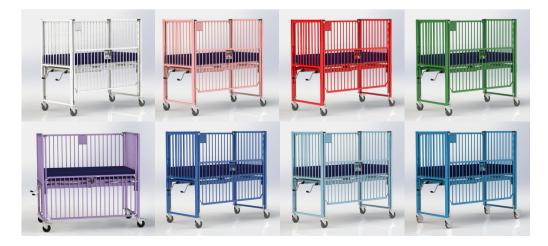

x 65" Mattress Size: 28"x 58" Overall Crib Height: 75" Floor to Top of Mattress Platform Lowest Position: 31" Highest Position: 41" Height of Side Rails: 26" Height of Add-On Crib Top: 17" Crib Weight: 325 lbs

### PC855-T

Crib Size No Bumpers: 36"x 60" Crib Size With Bumpers: 41"x 65" Mattress Size: 34"x 58" Overall Crib Height: 75" Floor to Top of Mattress Platform Lowest Position: 31" Highest Position: 41" Height of Side Rails: 26" Height of Add-On Crib Top: 17" Crib Weight: 347 lbs

### PC875-T

Crib Size No Bumpers: 36"x 72" Crib Size With Bumpers: 41"x 77" Mattress Size: 34"x 70" Overall Crib Height: 75" Floor to Top of Mattress Platform Lowest Position: 31" Highest Position: 41" Height of Side Rails: 26" Height of Add-On Crib Top: 17" Crib Weight: 377 lbs

## **AVAILABLE COLORS**





ISO 13485:2016 Registered by EAGLE Registrations Inc.