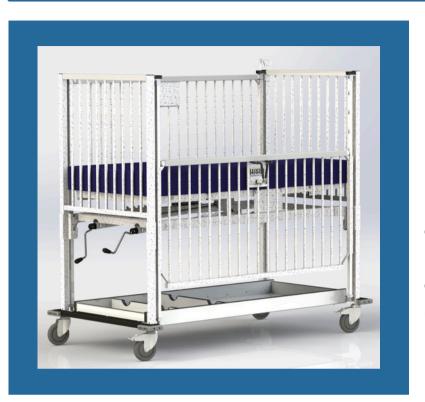

# **STANDARD CRIB**

**Our Standard Crib provides** long-lasting, high-quality construction and all the basic functionality needed to be cost effective and versatile for general use with newborns through young children in the hospital.

#### **FEATURES INCLUDED**

- Manual Head Elevation to 35 Degrees
- Manual Knee Elevation to 15 Degrees
- 5" Pressure Reduction Mattress
- 2 Drop Sides
- · IV Pole
- Shelf with Oxygen Tank Cut Outs
- 5" Heavy Duty Casters (2 Steer, 2 Brake)
- Teething Bars
- Wall Bumper System
- Confetti Epoxy Finish
- Steel Construction
- Factory Assembly

**Recommended for Patients** up to 150 lbs Maximum