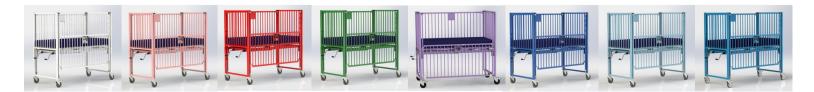

Overall Crib Height: 58"** Floor to Top of Mattress Platform: 31"

**Height of Side Rails: 26"** 

Crib Weight: 212 lbs

Crib Size No Bumpers: 36"x 60" Crib Size With Bumpers: 41"x 65"

PC1952

PC1931

Crib Size No Bumpers: 30"x 54"

Mattress Size: 28"x 52"

Overall Crib Height: 58"

Floor to Top of Mattress

Height of Side Rails: 26"

Platform: 31"

Crib Weight: 202 lbs

Crib Size With Bumpers: 35"x 59"

Mattress Size: 34"x 58" **Overall Crib Height: 58"** 

Floor to Top of Mattress Platform:

31"

Height of Side Rails: 26" Crib Weight: 247 lbs

### **PC1973**

Crib Size No Bumpers: 36"x 72" Crib Size With Bumpers: 41"x 77"

Mattress Size: 34"x 70" Overall Crib Height: 58" Floor to Top of Mattress

Platform: 31"

**Height of Side Rails: 26"** Crib Weight: 285 lbs

# **AVAILABLE COLORS**