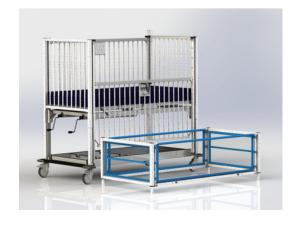

#### **OPTIONS & ACCESSORIES**

- Add-On Crib Top Shown Below
- Vinyl Ceiling Panel For Add-On Crib Top
- Additional IV Poles- Up to 3
- Portland & Dialysis Access
- · Stainless Steel
- **Oxvgen Tank Holder**
- Fitted Sheets
- **Additional Epoxy Colors Available**